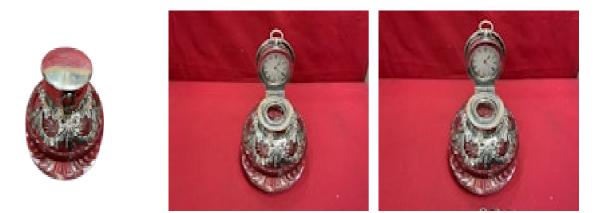

## Antique silver overlaid inkwell with watch inserted POA

A beautiful silver overlaid inwell with its original liner it is hallmarked Birmingham 1907 by the silversmith James Dixon it is cut glass with finely cut design on the bottom with bows swags and tails around the top, it has a fob watch inserted in the lid in working order with its antique key attached a must for a collection