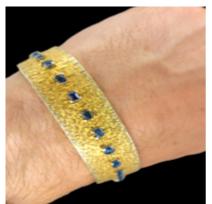

## 1960's bi colour gold and sapphire bracelet SKU: 6666 DBGEMS £5,750.00

SKU: 6666

Unique stylish textured 18ct gold invisible brick link bracelet with white gold gold edges with a row of French cut sapphires to the centre. 2.20cts. 18.2mm wide. 7.25 inches long (18.6 cms) Italian circa 1960. Two figure of 8 safety clasps. Condition excellent. Very wearable and tactile.