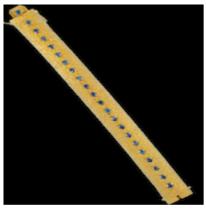

## 1960's bi colour gold and sapphire bracelet SKU: 6666 DBGEMS £5,750.00

SKU: 6666

Unique stylish textured 18ct gold invisible brick link bracelet with white gold gold edges with a row of French cut sapphires to the centre. 2.20cts. 18.2mm wide. 7.25 inches long (18.6 cms) Italian circa 1960. Two figure of 8 safety clasps. Condition excellent. Very wearable and tactile.