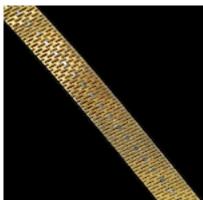

## 1960's bi colour gold and sapphire bracelet SKU: 6666 DBGEMS £5,750.00

SKU: 6666

Unique stylish textured 18ct gold invisible brick link bracelet with white gold gold edges with a row of French cut sapphires to the centre. 2.20cts. 18.2mm wide. 7.25 inches long (18.6 cms) Italian circa 1960. Two figure of 8 safety clasps. Condition excellent. Very wearable and tactile.