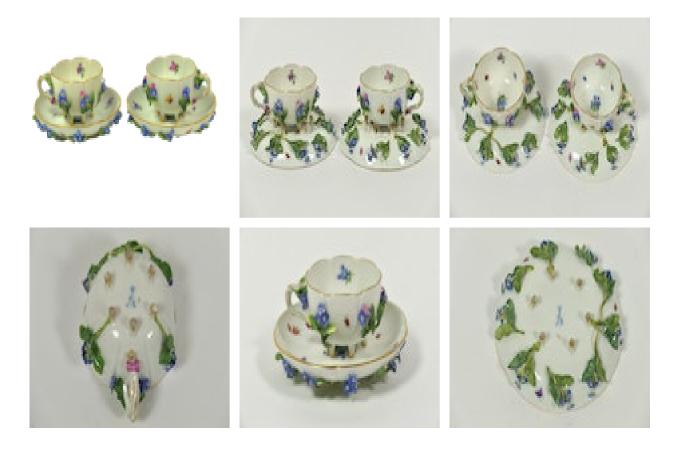

## Pair of Meissen cups and saucers POA

Pair of pretty 19th century Meissen flower-encrusted cabinet cups and saucers. The bodies of the cups and reverse of saucers encrusted with forget-me-nots amongst foliage.Both cups and saucers have 6 pegged feet,the beauty of the design being the cups can be displayed either on the front on the front or reverse of the saucers,circa 1880