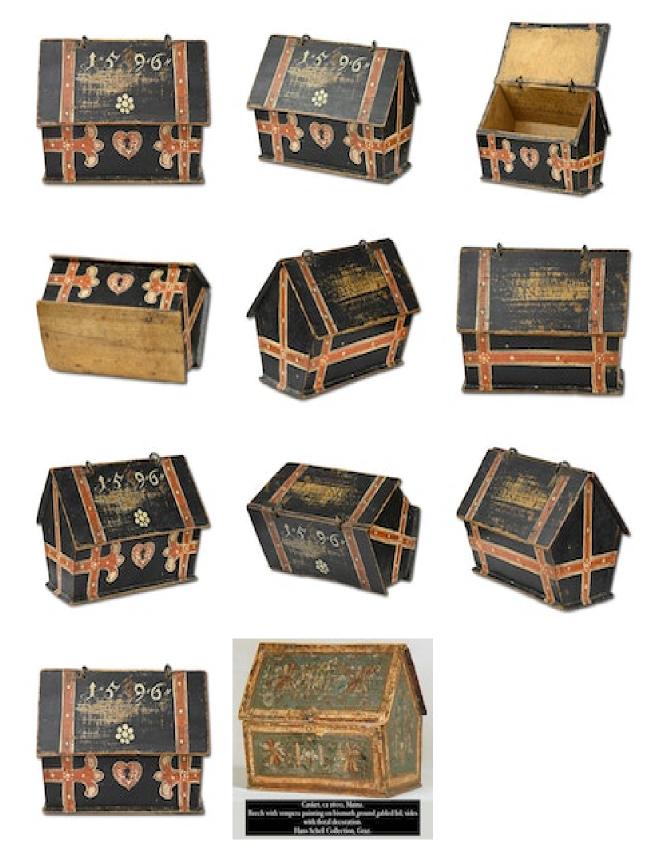

## **grays** www.graysantiques.co.uk

Miniature painted beech casket dated 1592. German, late 16th century. £2,750.00

| A miniature painted beech casket dated 1592.                                                                                                                                                                                                                                                                    |  |
|-----------------------------------------------------------------------------------------------------------------------------------------------------------------------------------------------------------------------------------------------------------------------------------------------------------------|--|
| German, late 16th century.                                                                                                                                                                                                                                                                                      |  |
| Measures 14 x 9.5 x 9cm.                                                                                                                                                                                                                                                                                        |  |
| A similar casket with different painted decoration can be found in; 'Prunk-Kassetten. Europäeische Meisterwerke aus acht Jahrhunderten. Hans Schell Collection, Graz' (Ornamental Caskets. Eight Centuries of European Craftsmanship. Inventory Catalogue of the Hans Schell Collection), page no. 29, fig. 88. |  |
| Antique ref: Miniature painted beech casket dated 1592. German, late 16th century.                                                                                                                                                                                                                              |  |
|                                                                                                                                                                                                                                                                                                                 |  |
|                                                                                                                                                                                                                                                                                                                 |  |