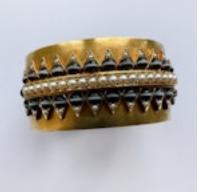

## Victorian Wide Gold Bangle CHIQUE TO ANTIQUE. Stand 375 £5,450.00

Rare Unique and Magnificent Victorian Wide 15ct Gold Bangle set with 2 rows of banded agate beads with a central row of beautiful natural pearls. Small natural pearls sit at the top each banded agate giving the wide bangle a statement look. The back of the bangle is plain and a broad snap plate secures the bangle. The bangle is in excellent condition, the hinge is strong. The overall look of the bangle exudes Victorian style and has a glowing patina.

Type Bracelet/Bangle

Era Victorian

Gold Carat 15ct

Material Yellow Gold

Gemstone Banded Agate, Natural Pearl

Origin

British

Period Pre 1900

| Style          | Victorian |
|----------------|-----------|
| Condition      | Excellent |
| Materials      | Gold      |
| Main Gemstone  | Agate     |
| Carat for Gold | 15 K      |
|                |           |