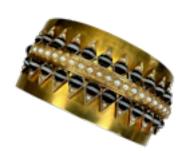

## Victorian Wide Gold Bangle CHIQUE TO ANTIQUE. Stand 375 £5,450.00

Rare Unique and Magnificent Victorian Wide 15ct Gold Bangle set with 2 rows of banded agate beads with a central row of beautiful natural pearls. Small natural pearls sit at the top each banded agate giving the wide bangle a statement look. The back of the bangle is plain and a broad snap plate secures the bangle. The bangle is in excellent condition, the hinge is strong. The overall look of the bangle exudes Victorian style and has a glowing patina.

Type Bracelet/Bangle

Era Victorian

Gold Carat 15ct

Material Yellow Gold

Gemstone Banded Agate, Natural Pearl

Origin

British

Period Pre 1900

| Style          | Victorian |
|----------------|-----------|
| Condition      | Excellent |
| Materials      | Gold      |
| Main Gemstone  | Agate     |
| Carat for Gold | 15 K      |
|                |           |