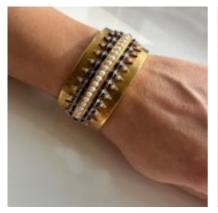

## Victorian Wide Gold Bangle CHIQUE TO ANTIQUE. Stand 375 £5,450.00

Rare Unique and Magnificent Victorian Wide 15ct Gold Bangle set with 2 rows of banded agate beads with a central row of beautiful natural pearls. Small natural pearls sit at the top each banded agate giving the wide bangle a statement look. The back of the bangle is plain and a broad snap plate secures the bangle. The bangle is in excellent condition, the hinge is strong. The overall look of the bangle exudes Victorian style and has a glowing patina.

Type Bracelet/Bangle

Era Victorian

Gold Carat 15ct

Material Yellow Gold

Gemstone Banded Agate, Natural Pearl

Origin

British

Period Pre 1900

| Style          | Victorian |
|----------------|-----------|
| Condition      | Excellent |
| Materials      | Gold      |
| Main Gemstone  | Agate     |
| Carat for Gold | 15 K      |
|                |           |