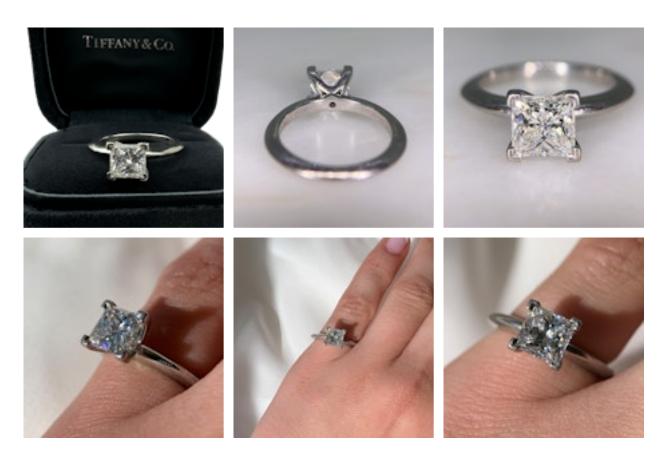

## 1.19ct Diamond Solitaire Engagement Ring Tiffany&Co CHIQUE to ANTIQUE £8,995.00

Immaculate Tiffany & Co. Platinum 1.19 Carat Square Princess Cut Diamond Ring. The Square Princess cut Diamond is 4 claw set in a knife-edge, classic profile polished shank. The stone has a 1.19 carat total diamond weight and colour grade D (both marked inside the shank) . The diamond measures approximately 6.2 mm x 6.2 mm. The ring comes with the original box and proof of purchase letter from Tiffany & Co. Selfridges London in 2017 at £18,200. We canresize