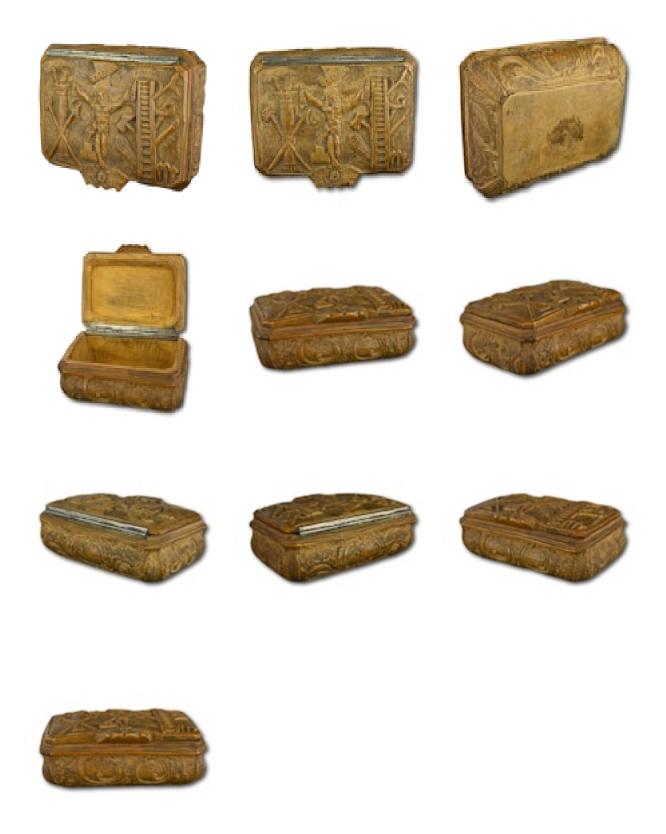

## **grays** www.graysantiques.co.uk

Boxwood snuff box carved with the crucifixion. German, 18th century. £500.00

| Boxwood snuff box carved in relief with the crucifixion and objects of the passion.            |  |
|------------------------------------------------------------------------------------------------|--|
| boxwood shall box carved in relief with the cracilixion and objects of the passion.            |  |
|                                                                                                |  |
| German, late 18th century.                                                                     |  |
| German, late 18th century.                                                                     |  |
|                                                                                                |  |
| German, late 18th century.  Measures 9.3 x 6 x 3.9cm.                                          |  |
| German, late 18th century.                                                                     |  |
| German, late 18th century.  Measures 9.3 x 6 x 3.9cm.  The lid is mounted with a silver hinge. |  |
| German, late 18th century.  Measures 9.3 x 6 x 3.9cm.                                          |  |
| German, late 18th century.  Measures 9.3 x 6 x 3.9cm.  The lid is mounted with a silver hinge. |  |
| German, late 18th century.  Measures 9.3 x 6 x 3.9cm.  The lid is mounted with a silver hinge. |  |
| German, late 18th century.  Measures 9.3 x 6 x 3.9cm.  The lid is mounted with a silver hinge. |  |
| German, late 18th century.  Measures 9.3 x 6 x 3.9cm.  The lid is mounted with a silver hinge. |  |
| German, late 18th century.  Measures 9.3 x 6 x 3.9cm.  The lid is mounted with a silver hinge. |  |
| German, late 18th century.  Measures 9.3 x 6 x 3.9cm.  The lid is mounted with a silver hinge. |  |
| German, late 18th century.  Measures 9.3 x 6 x 3.9cm.  The lid is mounted with a silver hinge. |  |
| German, late 18th century.  Measures 9.3 x 6 x 3.9cm.  The lid is mounted with a silver hinge. |  |
| German, late 18th century.  Measures 9.3 x 6 x 3.9cm.  The lid is mounted with a silver hinge. |  |
| German, late 18th century.  Measures 9.3 x 6 x 3.9cm.  The lid is mounted with a silver hinge. |  |
| German, late 18th century.  Measures 9.3 x 6 x 3.9cm.  The lid is mounted with a silver hinge. |  |