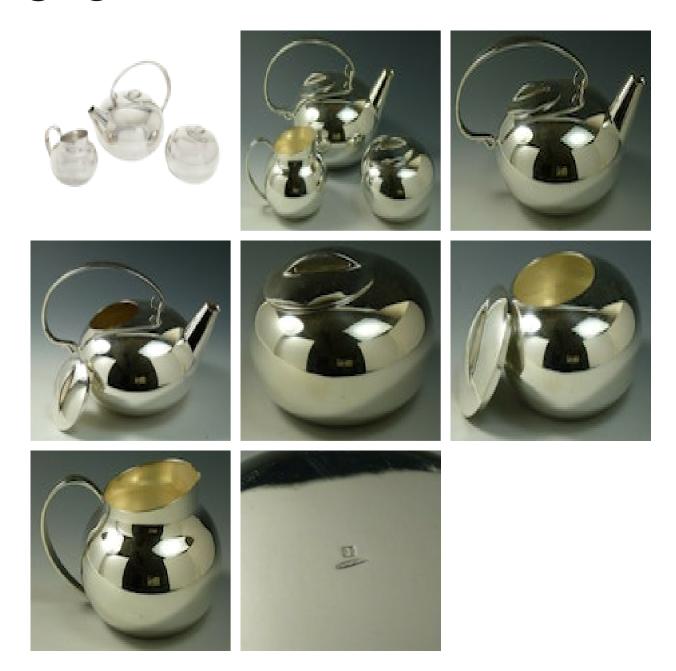

## CHRISTOFLE Silver Plate - GALLIA Lino Sabattini BOULE Pattern - 3 Piece Tea Set £1,500.00

A rare and unusual Christofle 3 piece tea service, designed by Lino Sabattini.

Mid century modern "Boule" pattern.

Set comprises tea pot, milk / cream jug and sugar bowl.

All fully marked for Christofle Gallia, see images above.

In excellent condition - used. Wonderful soft patination. Professionally polished and hygienically clean.

Condition

Excellent

**Dimensions** 

Tea pot 21 cm handle to spout, 13 cm tall, milk / cream 7 cm tall, sugar bowl

6 cm tall.

Antique ref: AE6-316-3A5