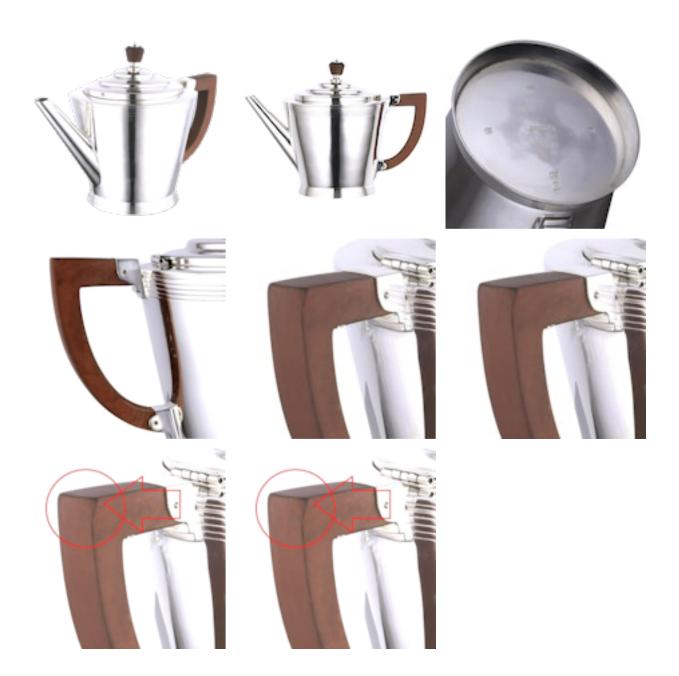

## MAPPIN & WEBB Sterling Silver - KEITH MURRAY Art Deco - Tea Pot - 1931 £1,250.00

An excellent example of a rare Art Deco Mappin & Webb silver teapot, reputed to be a Keith Murray design.

Used condition - we've had this piece professionally polished, so it's hygienically clean and ready to go. The handle does have a slight melt mark - see final photo.