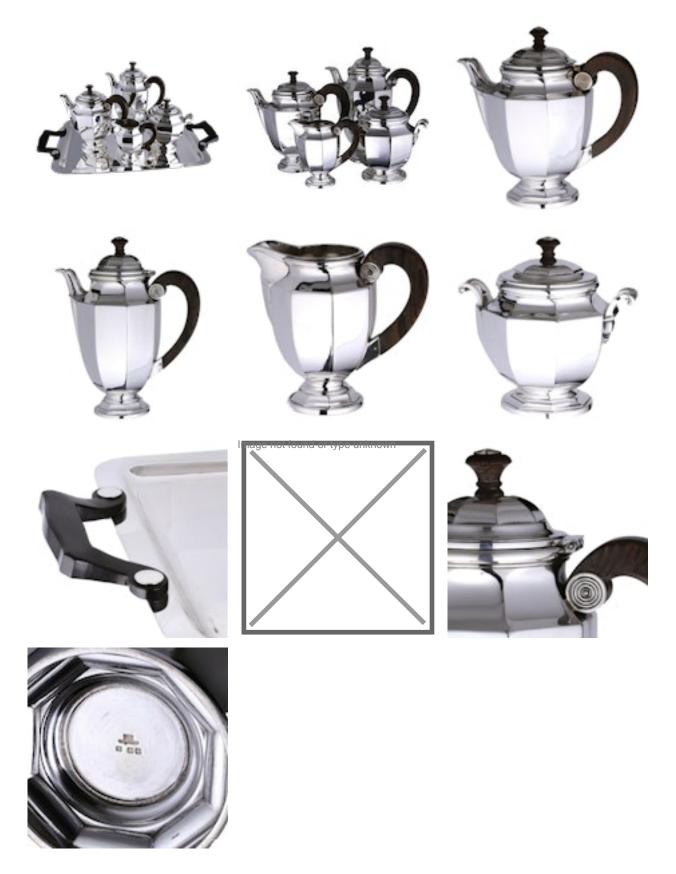

## **grays** www.graysantiques.co.uk

CHRISTOFLE Silver Plate - MANSART Pattern - 5 Piece Tea & Coffee Set £1,600.00

A Christofle silver plate five piece tea & coffee set in the "Mansart" design, Louis XVI style.

Set comprises 8 cup teapot, 8 cup coffee pot, cream jug and lidded sugar bowl and large two handled rectangular tray.

All pieces are fully marked for Christofle.

Item is in good condition - used, but very lightly. Wonderful soft silver patina, freshly polished and hygienically clean and ready to go. This is a slightly older set, so the tray has some very minor marks to the surface, and the pots have some very light plate wear to the extreme edges, and theoccasional dent commensurate with age and use - please note that this set is not new, and almost100 years old! Please see images above.

| Material and<br>Technique | Silver Plated                                                                           |
|---------------------------|-----------------------------------------------------------------------------------------|
| Origin                    | French                                                                                  |
| Style                     | Baroque                                                                                 |
| Condition                 | Consistent with age                                                                     |
| Dimensions                | Coffee pot 24 cm, teapot 20 cm, milk / cream 12 cm, sugar bowl 15.5 cm. Tray 43 x 33cm. |