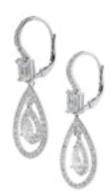

## Modern Diamond And 18ct White Gold Cluster Drop Earrings, 5.48 Carats £45,000.00

A pair of modern drop earrings, consisting of an open pear-shaped pendant drop, set with articulated pear-shaped diamonds, with a total weight of 1.60 carats, in claw settings, within brilliant-cut diamond micro pave set clusters and surrounding frames, each suspended by an emerald-cut diamond, with a total weight of 1.90 carats, in claw a claw setting and brilliant-cut diamond micro pave set hoops, with safety lever fittings, mounted in 18ct white gold, stamped 18K. The total brilliant-cut diamond weight is 1.98 carats.

Period 21st Century and Contemporary

Style Modern

**Condition** Excellent

Materials White Gold

Main Gemstone Diamond

Main Gemstone

Cut

**Brilliant Cut** 

Main Gemstone

Carat

Total 1.98ct

**Dimensions** 42mm long, 15.5mm wide