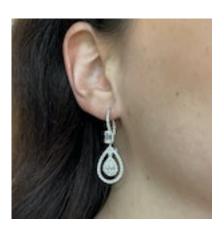

## Modern Diamond And 18ct White Gold Cluster Drop Earrings, 5.48 Carats £45,000.00

A pair of modern drop earrings, consisting of an open pear-shaped pendant drop, set with articulated pear-shaped diamonds, with a total weight of 1.60 carats, in claw settings, within brilliant-cut diamond micro pave set clusters and surrounding frames, each suspended by an emerald-cut diamond, with a total weight of 1.90 carats, in claw a claw setting and brilliant-cut diamond micro pave set hoops, with safety lever fittings, mounted in 18ct white gold, stamped 18K. The total brilliant-cut diamond weight is 1.98 carats.

Period 21st Century and Contemporary

Style Modern

**Condition** Excellent

Materials White Gold

Main Gemstone Diamond

Main Gemstone

Cut

**Brilliant Cut** 

Main Gemstone

Carat

Total 1.98ct

**Dimensions** 42mm long, 15.5mm wide