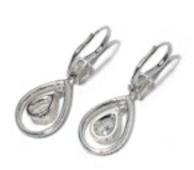

## Modern Diamond And 18ct White Gold Cluster Drop Earrings, 5.48 Carats £45,000.00

A pair of modern drop earrings, consisting of an open pear-shaped pendant drop, set with articulated pear-shaped diamonds, with a total weight of 1.60 carats, in claw settings, within brilliant-cut diamond micro pave set clusters and surrounding frames, each suspended by an emerald-cut diamond, with a total weight of 1.90 carats, in claw a claw setting and brilliant-cut diamond micro pave set hoops, with safety lever fittings, mounted in 18ct white gold, stamped 18K. The total brilliant-cut diamond weight is 1.98 carats.

Period 21st Century and Contemporary

Style Modern

**Condition** Excellent

Materials White Gold

Main Gemstone Diamond

Main Gemstone

Cut

**Brilliant Cut** 

Main Gemstone

Carat

Total 1.98ct

**Dimensions** 42mm long, 15.5mm wide