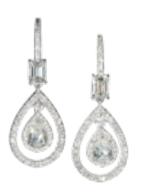

## Modern Diamond And 18ct White Gold Cluster Drop Earrings, 5.48 Carats £45,000.00

A pair of modern drop earrings, consisting of an open pear-shaped pendant drop, set with articulated pear-shaped diamonds, with a total weight of 1.60 carats, in claw settings, within brilliant-cut diamond micro pave set clusters and surrounding frames, each suspended by an emerald-cut diamond, with a total weight of 1.90 carats, in claw a claw setting and brilliant-cut diamond micro pave set hoops, with safety lever fittings, mounted in 18ct white gold, stamped 18K. The total brilliant-cut diamond weight is 1.98 carats.

Period 21st Century and Contemporary

Style Modern

**Condition** Excellent

Materials White Gold

Main Gemstone Diamond

Main Gemstone

Cut

**Brilliant Cut** 

Main Gemstone

Carat

Total 1.98ct

**Dimensions** 42mm long, 15.5mm wide