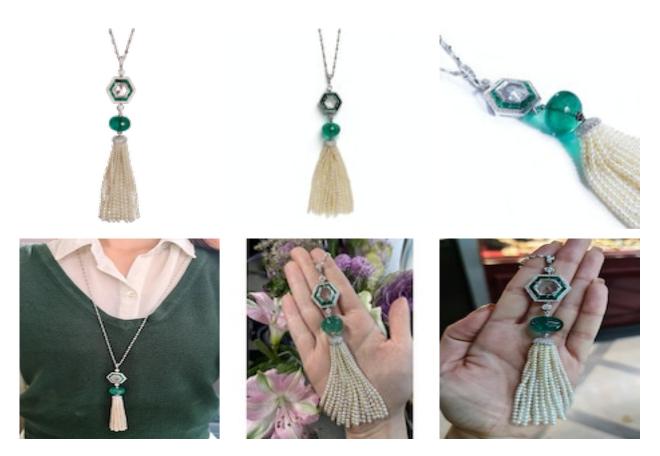

## Emerald, Pearl, Diamond and Platinum Tassel Pendant Necklace £100,000.00

A modern drop pendant necklace, consisting of a fringed tassel made up of an estimated 69.20 carats of white pearls, with a brilliant-cut diamond set cap, suspended by a polished emerald bead weighing an estimated 28.81 carats, above which is a hexagonal pendant featuring a rose-cut diamond, weighing an estimated 3.01 carats, with an emerald and diamond border surround, with a single brilliant-cut diamond set above and below the hexagon, paired on a pearl and diamond set chain, all mounted in platinum.

The rose-cut diamond weighs an estimated 3.01 carats. The estimated total of the other diamonds weigh 4.33 carats.

| Period | 21st Century and | Contemporary |
|--------|------------------|--------------|
|--------|------------------|--------------|

ConditionExcellentMaterialsPlatinumMain GemstoneEmerald

**Main Gemstone** 

Cut

Cabochon Cut

**Main Gemstone** 

Carat

Emerald 3.01ct

**Dimensions** Chain 806mm / Pendant 132mm x 22.9mm