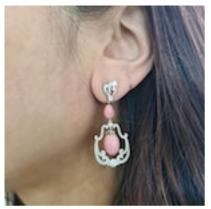

## **Conch Pearl, Diamond and Platinum Drop Earrings** £90,000.00

A pair of modern drop earrings consisting of a conch pearl pendant drop, suspended in the centre of a brilliant-cut diamond set frame, above which is a smaller conch pearl and diamond set fan motif, all mounted in platinum.

The estimated total pearl weight is 13.99ct.
The estimated total diamond weight is 1.51ct.

Period 21st Century and Contemporary

ConditionExcellentMaterialsPlatinum

Main Gemstone Pearl

**Main Gemstone** 

13.99ct

Carat

Length 43.7mm / Width 17.6mm

Secondary Gemstone

**Dimensions** 

Diamond

Secondary Gemstone Carat 1.51ct

Secondary Gemstone Cut

**Brilliant Cut** 