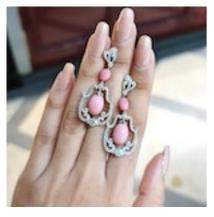

## **Conch Pearl, Diamond and Platinum Drop Earrings** £90,000.00

A pair of modern drop earrings consisting of a conch pearl pendant drop, suspended in the centre of a brilliant-cut diamond set frame, above which is a smaller conch pearl and diamond set fan motif, all mounted in platinum.

The estimated total pearl weight is 13.99ct.
The estimated total diamond weight is 1.51ct.

Period 21st Century and Contemporary

ConditionExcellentMaterialsPlatinum

Main Gemstone Pearl

**Main Gemstone** 

13.99ct

Carat

Length 43.7mm / Width 17.6mm

Secondary Gemstone

**Dimensions** 

Diamond

Secondary Gemstone Carat 1.51ct

Secondary Gemstone Cut

**Brilliant Cut** 