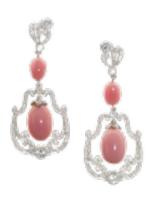

## **Conch Pearl, Diamond and Platinum Drop Earrings** £90,000.00

A pair of modern drop earrings consisting of a conch pearl pendant drop, suspended in the centre of a brilliant-cut diamond set frame, above which is a smaller conch pearl and diamond set fan motif, all mounted in platinum.

The estimated total pearl weight is 13.99ct.
The estimated total diamond weight is 1.51ct.

Period 21st Century and Contemporary

ConditionExcellentMaterialsPlatinum

Main Gemstone Pearl

**Main Gemstone** 

13.99ct

Carat

Length 43.7mm / Width 17.6mm

Secondary Gemstone

**Dimensions** 

Diamond

Secondary Gemstone Carat 1.51ct

Secondary Gemstone Cut

**Brilliant Cut** 