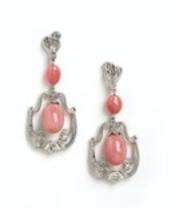

## **Conch Pearl, Diamond and Platinum Drop Earrings** £90,000.00

A pair of modern drop earrings consisting of a conch pearl pendant drop, suspended in the centre of a brilliant-cut diamond set frame, above which is a smaller conch pearl and diamond set fan motif, all mounted in platinum.

The estimated total pearl weight is 13.99ct.
The estimated total diamond weight is 1.51ct.

Period 21st Century and Contemporary

ConditionExcellentMaterialsPlatinum

Main Gemstone Pearl

**Main Gemstone** 

13.99ct

Carat

Length 43.7mm / Width 17.6mm

Secondary Gemstone

**Dimensions** 

Diamond

Secondary Gemstone Carat 1.51ct

Secondary Gemstone Cut

**Brilliant Cut** 