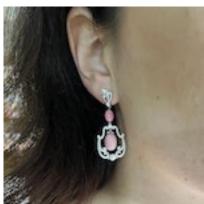

## **Conch Pearl, Diamond and Platinum Drop Earrings** £90,000.00

A pair of modern drop earrings consisting of a conch pearl pendant drop, suspended in the centre of a brilliant-cut diamond set frame, above which is a smaller conch pearl and diamond set fan motif, all mounted in platinum.

The estimated total pearl weight is 13.99ct.
The estimated total diamond weight is 1.51ct.

Period 21st Century and Contemporary

ConditionExcellentMaterialsPlatinum

Main Gemstone Pearl

**Main Gemstone** 

13.99ct

Carat

Length 43.7mm / Width 17.6mm

Secondary Gemstone

**Dimensions** 

Diamond

Secondary Gemstone Carat 1.51ct

Secondary Gemstone Cut

**Brilliant Cut** 