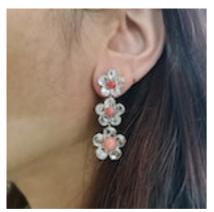

## Conch Pearl, Rose Cut Diamond and Platinum Flower Drop Earrings £98,000.00

A pair of modern drop earrings consisting of three flowers, with conch pearls to the centre and rosecut diamond petals, graduating in size from top (smallest) to bottom (largest), claw set and mounted in platinum.

The estimated total pearl weight is 7.08ct. The estimated total diamond weight is 11.26ct.

Period 21st Century and Contemporary

Condition Excellent

Materials Platinum

**Main Gemstone** Pearl **Main Gemstone** 7.08ct Carat **Dimensions** Length 43.9mm / Width 15.6mm Secondary Diamond Gemstone Secondary 11.26ct **Gemstone Carat** Secondary Rose Cut **Gemstone Cut** 