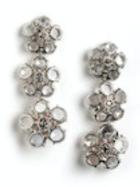

## Conch Pearl, Rose Cut Diamond and Platinum Flower Drop Earrings £98,000.00

A pair of modern drop earrings consisting of three flowers, with conch pearls to the centre and rosecut diamond petals, graduating in size from top (smallest) to bottom (largest), claw set and mounted in platinum.

The estimated total pearl weight is 7.08ct. The estimated total diamond weight is 11.26ct.

Period 21st Century and Contemporary

Condition Excellent

Materials Platinum

**Main Gemstone** Pearl **Main Gemstone** 7.08ct Carat **Dimensions** Length 43.9mm / Width 15.6mm Secondary Diamond Gemstone Secondary 11.26ct **Gemstone Carat** Secondary Rose Cut **Gemstone Cut** 