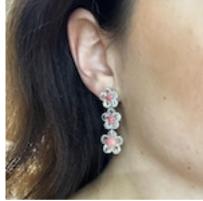

## Conch Pearl, Rose Cut Diamond and Platinum Flower Drop Earrings £98,000.00

A pair of modern drop earrings consisting of three flowers, with conch pearls to the centre and rosecut diamond petals, graduating in size from top (smallest) to bottom (largest), claw set and mounted in platinum.

The estimated total pearl weight is 7.08ct. The estimated total diamond weight is 11.26ct.

Period 21st Century and Contemporary

Condition Excellent

Materials Platinum

**Main Gemstone** Pearl **Main Gemstone** 7.08ct Carat **Dimensions** Length 43.9mm / Width 15.6mm Secondary Diamond Gemstone Secondary 11.26ct **Gemstone Carat** Secondary Rose Cut **Gemstone Cut** 