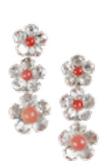

## Conch Pearl, Rose Cut Diamond and Platinum Flower Drop Earrings £98,000.00

A pair of modern drop earrings consisting of three flowers, with conch pearls to the centre and rosecut diamond petals, graduating in size from top (smallest) to bottom (largest), claw set and mounted in platinum.

The estimated total pearl weight is 7.08ct. The estimated total diamond weight is 11.26ct.

Period 21st Century and Contemporary

Condition Excellent

Materials Platinum

**Main Gemstone** Pearl **Main Gemstone** 7.08ct Carat **Dimensions** Length 43.9mm / Width 15.6mm Secondary Diamond Gemstone Secondary 11.26ct **Gemstone Carat** Secondary Rose Cut **Gemstone Cut** 