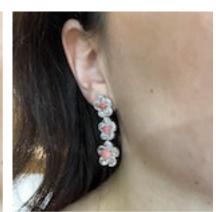

## Conch Pearl, Rose Cut Diamond and Platinum Flower Drop Earrings £98,000.00

A pair of modern drop earrings consisting of three flowers, with conch pearls to the centre and rosecut diamond petals, graduating in size from top (smallest) to bottom (largest), claw set and mounted in platinum.

The estimated total pearl weight is 7.08ct. The estimated total diamond weight is 11.26ct.

Period 21st Century and Contemporary

Condition Excellent

Materials Platinum

**Main Gemstone** Pearl **Main Gemstone** 7.08ct Carat **Dimensions** Length 43.9mm / Width 15.6mm Secondary Diamond Gemstone Secondary 11.26ct **Gemstone Carat** Secondary Rose Cut **Gemstone Cut** 