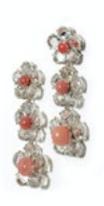

## Conch Pearl, Rose Cut Diamond and Platinum Flower Drop Earrings £98,000.00

A pair of modern drop earrings consisting of three flowers, with conch pearls to the centre and rosecut diamond petals, graduating in size from top (smallest) to bottom (largest), claw set and mounted in platinum.

The estimated total pearl weight is 7.08ct. The estimated total diamond weight is 11.26ct.

Period 21st Century and Contemporary

Condition Excellent

Materials Platinum

**Main Gemstone** Pearl **Main Gemstone** 7.08ct Carat **Dimensions** Length 43.9mm / Width 15.6mm Secondary Diamond Gemstone Secondary 11.26ct **Gemstone Carat** Secondary Rose Cut **Gemstone Cut** 