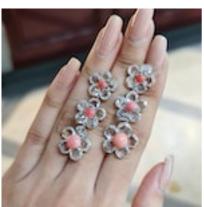

## Conch Pearl, Rose Cut Diamond and Platinum Flower Drop Earrings £98,000.00

A pair of modern drop earrings consisting of three flowers, with conch pearls to the centre and rosecut diamond petals, graduating in size from top (smallest) to bottom (largest), claw set and mounted in platinum.

The estimated total pearl weight is 7.08ct. The estimated total diamond weight is 11.26ct.

Period 21st Century and Contemporary

Condition Excellent

Materials Platinum

**Main Gemstone** Pearl **Main Gemstone** 7.08ct Carat **Dimensions** Length 43.9mm / Width 15.6mm Secondary Diamond Gemstone Secondary 11.26ct **Gemstone Carat** Secondary Rose Cut **Gemstone Cut** 