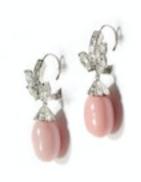

## Conch Pearl, Diamond and Platinum Earrings £130,000.00

A pair of modern drop earrings consisting of conch pearl pendant drops, the conch pearls weighing an estimated total of 17.68 carats, with brilliant-cut diamond set caps, suspended by hinged hoop fittings set with a single column of square-cut diamonds, with marquise-cut diamond "leaves" to the edges, all mounted in platinum.

The estimated total diamond weight is 2.28 carats.

**Period** 21st Century and Contemporary

ConditionExcellentMaterialsPlatinum

Main Gemstone Pearl

**Main Gemstone** 

Carat

17.68ct

**Dimensions** Length 33mm / Width 9.4mm

Secondary Gemstone Diamond

Secondary Gemstone Carat

2.28ct