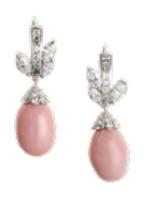

## Conch Pearl, Diamond and Platinum Earrings £130,000.00

A pair of modern drop earrings consisting of conch pearl pendant drops, the conch pearls weighing an estimated total of 17.68 carats, with brilliant-cut diamond set caps, suspended by hinged hoop fittings set with a single column of square-cut diamonds, with marquise-cut diamond "leaves" to the edges, all mounted in platinum.

The estimated total diamond weight is 2.28 carats.

**Period** 21st Century and Contemporary

ConditionExcellentMaterialsPlatinum

Main Gemstone Pearl

**Main Gemstone** 

Carat

17.68ct

**Dimensions** Length 33mm / Width 9.4mm

Secondary Gemstone Diamond

Secondary Gemstone Carat

2.28ct