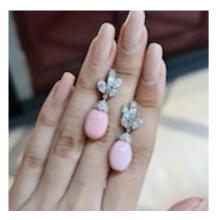

## Conch Pearl, Diamond and Platinum Earrings £130,000.00

A pair of modern drop earrings consisting of conch pearl pendant drops, the conch pearls weighing an estimated total of 17.68 carats, with brilliant-cut diamond set caps, suspended by hinged hoop fittings set with a single column of square-cut diamonds, with marquise-cut diamond "leaves" to the edges, all mounted in platinum.