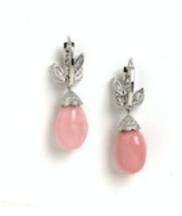

## Conch Pearl, Diamond and Platinum Earrings £130,000.00

A pair of modern drop earrings consisting of conch pearl pendant drops, the conch pearls weighing an estimated total of 17.68 carats, with brilliant-cut diamond set caps, suspended by hinged hoop fittings set with a single column of square-cut diamonds, with marquise-cut diamond "leaves" to the edges, all mounted in platinum.

The estimated total diamond weight is 2.28 carats.

**Period** 21st Century and Contemporary

ConditionExcellentMaterialsPlatinum

Main Gemstone Pearl

**Main Gemstone** 

Carat

17.68ct

**Dimensions** Length 33mm / Width 9.4mm

Secondary Gemstone Diamond

Secondary Gemstone Carat

2.28ct