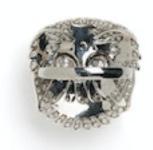

## Diamond, Conch Pearl, Enamel and Platinum Dog Ring £15,000.00

A modern diamond, conch pearl and enamel ring shaped as a dog's face, the conch pearl representing the hanging tongue, weighing an estimated 1.04 carats, with enamel eye and nose detailing, the fur set with an estimated total of 1.96 carats of round, brilliant-cut diamonds, all mounted in platinum.