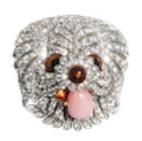

## Diamond, Conch Pearl, Enamel and Platinum Dog Ring £15,000.00

A modern diamond, conch pearl and enamel ring shaped as a dog's face, the conch pearl representing the hanging tongue, weighing an estimated 1.04 carats, with enamel eye and nose detailing, the fur set with an estimated total of 1.96 carats of round, brilliant-cut diamonds, all mounted in platinum.

Main Gemstone

Carat

1.96ct

**Dimensions** 25.4mm x 25.4mm

Secondary Gemstone

Pearl

Secondary

Gemstone Carat 1.04ct