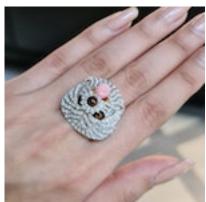

## Diamond, Conch Pearl, Enamel and Platinum Dog Ring £15,000.00

A modern diamond, conch pearl and enamel ring shaped as a dog's face, the conch pearl representing the hanging tongue, weighing an estimated 1.04 carats, with enamel eye and nose detailing, the fur set with an estimated total of 1.96 carats of round, brilliant-cut diamonds, all mounted in platinum.