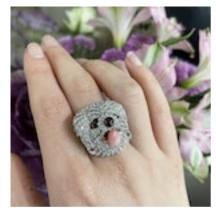

## Diamond, Conch Pearl, Enamel and Platinum Dog Ring £15,000.00

A modern diamond, conch pearl and enamel ring shaped as a dog's face, the conch pearl representing the hanging tongue, weighing an estimated 1.04 carats, with enamel eye and nose detailing, the fur set with an estimated total of 1.96 carats of round, brilliant-cut diamonds, all mounted in platinum.