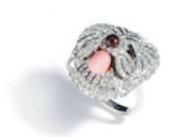

## Diamond, Conch Pearl, Enamel and Platinum Dog Ring £15,000.00

A modern diamond, conch pearl and enamel ring shaped as a dog's face, the conch pearl representing the hanging tongue, weighing an estimated 1.04 carats, with enamel eye and nose detailing, the fur set with an estimated total of 1.96 carats of round, brilliant-cut diamonds, all mounted in platinum.

Main Gemstone

Carat

1.96ct

**Dimensions** 25.4mm x 25.4mm

Secondary Gemstone

Pearl

Secondary

Gemstone Carat 1.04ct