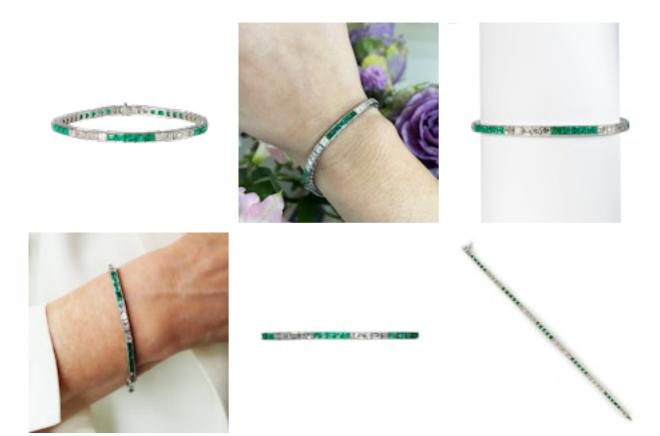

## Emerald, Diamond and Platinum Line Bracelet, Circa 2000 £14,500.00

An emerald and diamond line bracelet, with alternating sections of five sets of five, rectangle and square-cut emeralds, with an estimated total weight of 3.50 carats and five sets of five, square-cut diamonds, with an estimated total diamond weight 5.00 carats, in our opinion the colour is G to H and our opinion of the clarity is VS2 to SI2, in individually linked channel settings, with light gaps in the sides, mounted in platinum, circa 2000.

**Period** 21st Century and Contemporary **Style** Modern Condition Good **Materials Platinum Emerald Main Gemstone Main Gemstone** 3.50ct Carat **Dimensions** 178mm long, 3.8mm wide Secondary Diamond Gemstone Secondary 5.00ct **Gemstone Carat** 