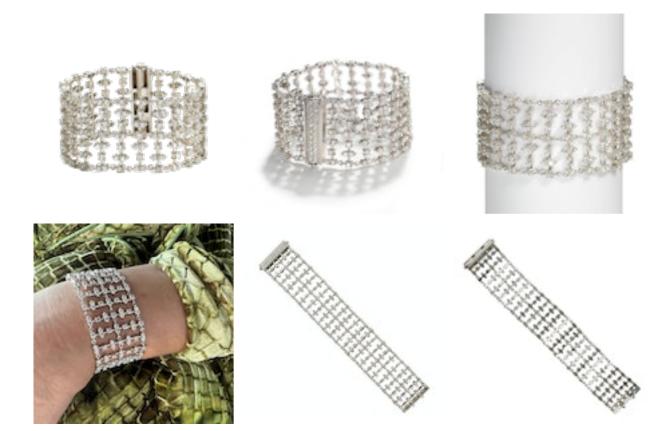

## Modern Italian Diamond And White Gold Bracelet, 11.00ct £18,000.00

A modern, Italian, diamond bracelet comprised of an openwork lattice design, with round brilliant-cut diamonds claw set in alternating patterns of one and two, with an estimated total diamond weight of 11.00 carats, of estimated G/H colour and estimated VS2 clarity, mounted in white gold, with a diamond set clasp.

Origin British

Period 21st Century and Contemporary

Style Modern

**Condition** Excellent

Materials White Gold

Main Gemstone Diamond

**Main Gemstone** 

Cut

**Brilliant Cut** 

**Main Gemstone** 

Clarity

VS2

Carat for Gold 1

18 K

**Main Gemstone** 

Carat

11.00ct

Main Diamond Colour

G-H

Dimensions

176mm (L) x 29.1mm (W)

Antique ref: XHD31022T1