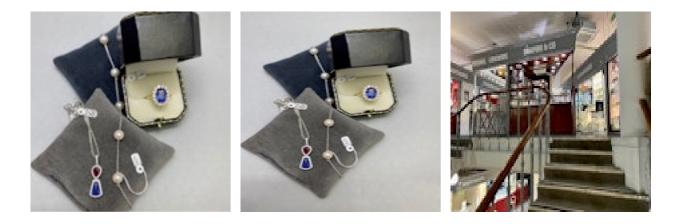

## Sapphire Diamond Ring in 18ct Gold dated 1988, SHAPIRO & Co since 1979 £6,750.00

Sapphire is a precious gemstone, a variety of the mineral corundum.

| Condition                   | Excellent                   |
|-----------------------------|-----------------------------|
| Materials                   | Gold                        |
| Main Gemstone               | Sapphire                    |
| Main Gemstone<br>Cut        | Oval Cut                    |
| Ring Size                   | 0                           |
| Carat for Gold              | 18 K                        |
| Main Gemstone<br>Carat      | 3.05ct approximately        |
| Hallmark                    | Import mark for London 1988 |
| Secondary<br>Gemstone       | Diamond                     |
| Secondary<br>Gemstone Carat | 0.80ct approximately        |

Secondary Gemstone Cut

Brilliant Cut

Antique ref: SHAPIRO & Co