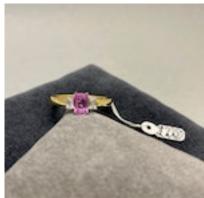

## Pink Sapphire Diamond Ring in 18ct Yellow/White Gold date circa 1980, **SHAPIRO & Co since 2001** £2,250.00

Pink sapphires occur in shades from light to dark pink, and deepen in colour as the quantity of chromium increases.

**Period** 1980s

**Condition** Excellent

**Materials** Gold

**Main Gemstone** Pink Sapphire

**Main Gemstone** 

Cut

**Emerald Cut** 

**Ring Size** 0

**Carat for Gold** 18 K

**Main Gemstone** 

Carat

0.49ct approximately

**Secondary** 

Gemstone

Diamond

Secondary

**Gemstone Carat** 

Total weight 0.15ct approximately

Secondary Gemstone Cut

**Emerald Cut** 

Antique ref: SHAPIRO & Co