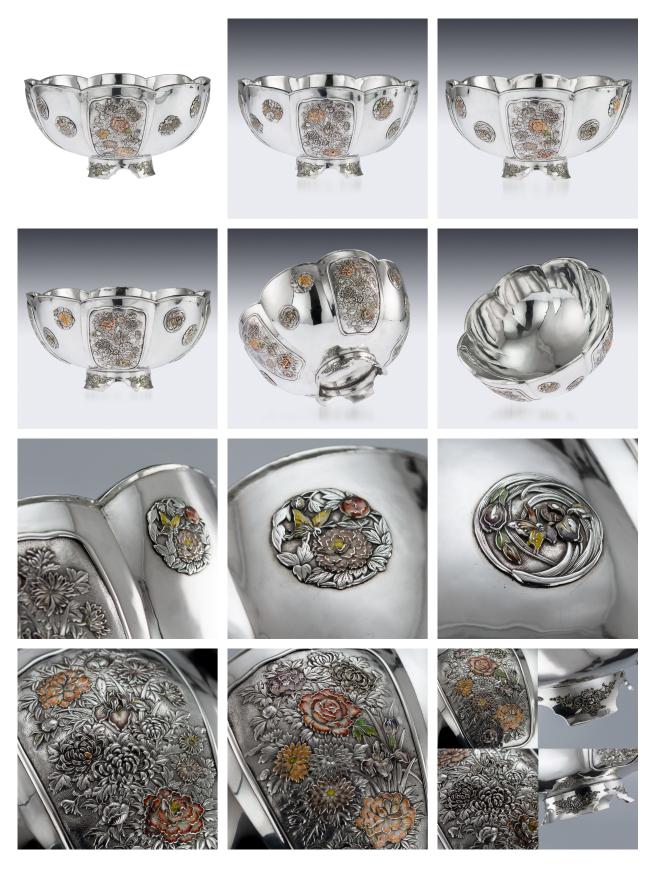

## grays www.graysantiques.co.uk

ANTIQUE 20thC JAPANESE MEIJI PERIOD SOLID SILVER & ENAMEL BOWL C.1900

## £6,795.00 Antique early 20th Century, Japanese Meiji period solid silver floral bowl, exceptional and magnificent

Antique early-20th Century Japanese Meiji period solid silver floral bowl, exceptional and magnificent quality, double walled on a shaped spreading base, sides applied with silver and enameled panels decorated with chrysanthemum bouquets and water lilies, the bowl is unmarked, but has been acid tested (950+ silver standard)

Material and Silver, enamel Technique

Origin Asian

Period 20th Century

**Condition** Good

**Dimensions** Height: 13.5cm Width: 25.5cm Weight: 1065g

Antique ref: A5513