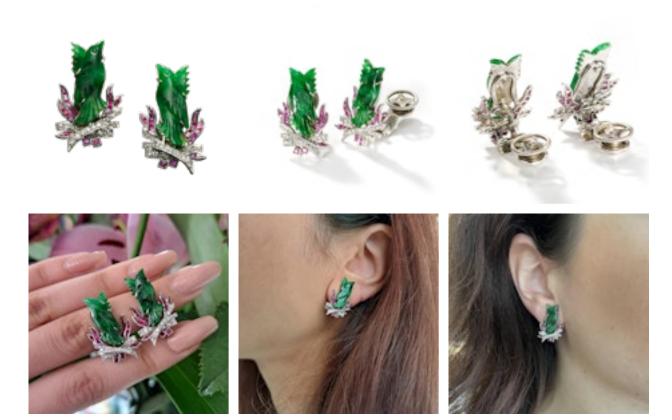

## Art Deco Jade, Ruby, Diamond And Platinum Phoenix Earrings, Circa 1920 £16,000.00

A pair of Art Deco jade, ruby and diamond earrings, set with jadeite jade carved Chinese phoenix birds, on eight-cut diamond set branches, with calibré cut ruby, channel set flames, mounted in platinum, with white gold clip-on fittings, with sprung wheels, for comfort fitting, circa 1920.

**Origin** American

Period 1920s

Style Art Deco

**Condition** Very good

Materials Platinum

Main Gemstone Jade

**Dimensions** Length 25.7mm, width 15.5mm

**Secondary** 

Gemstone Diamond

Antique ref: S251022E1