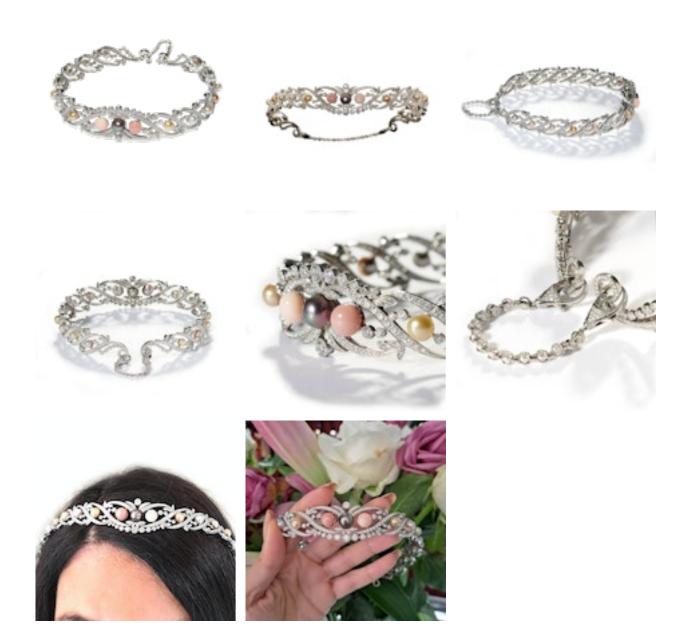

## Pearl, Conch Pearl, Diamond and Platinum Tiara, 12.00ct £140,000.00

A modern pearl and diamond tiara, the openwork design featuring cultured pearls of varying colours, the black pearl weighing an estimated 5.42 carats, the conch pearls weighing an estimated total of 7.24 carats, and the remaining pearls weighing an estimated total of 27.93 carats, with round brilliant-cut diamonds weighing an estimated total of 12.00 carats, with a diamond safety chain to the back of the tiara, fastened by a diamond-set lobster claw clasp, all mounted in platinum.

Period 21st Century and Contemporary

**Style** Contemporary

Condition Excellent

Materials Platinum

Main Gemstone Diamond

**Dimensions** Length 328mm / Width 24.9mm

Antique ref: XAR281022M2