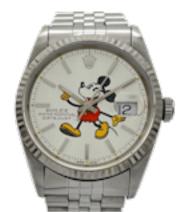

## ROLEX DATEJUST CUSTOM 'MICKEY MOUSE' ref. 16234 £5,550.00

Brand: Rolex Model: Datejust Reference Number: 16234 Year: ca 1994 (W serial number) Movement: Mechanical (Automatic) Dial: Silver CUSTOM 'Mickey Mouse' Original Box: No Original Papers: No Gender: Mens, Unisex Size: 36mm Case Material: Steel/White Gold Bracelet Material: Stainless Steel Warranty: 12 Months

## Description

Rolex Datejust, ref. 16234, 36mm steel case with 18k white gold bezel, custom silver 'Mickey Mouse' dial, on a stainless steel Jubilee bracelet with folding clasp. Automatic movement, this timepiece comes our 12 months warranty.