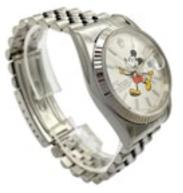

## ROLEX DATEJUST CUSTOM 'MICKEY MOUSE' ref. 16234 £5,550.00

Brand: Rolex Model: Datejust Reference Number: 16234 Year: ca 1994 (W serial number) Movement: Mechanical (Automatic) Dial: Silver CUSTOM 'Mickey Mouse' Original Box: No Original Papers: No Gender: Mens, Unisex Size: 36mm Case Material: Steel/White Gold Bracelet Material: Stainless Steel Warranty: 12 Months

## Description

Rolex Datejust, ref. 16234, 36mm steel case with 18k white gold bezel, custom silver 'Mickey Mouse' dial, on a stainless steel Jubilee bracelet with folding clasp. Automatic movement, this timepiece comes our 12 months warranty.