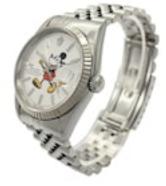

## ROLEX DATEJUST CUSTOM 'MICKEY MOUSE' ref. 16234 £5,550.00

Brand: Rolex Model: Datejust Reference Number: 16234 Year: ca 1994 (W serial number) Movement: Mechanical (Automatic) Dial: Silver CUSTOM 'Mickey Mouse' Original Box: No Original Papers: No Gender: Mens, Unisex Size: 36mm Case Material: Steel/White Gold Bracelet Material: Stainless Steel Warranty: 12 Months

## Description

Rolex Datejust, ref. 16234, 36mm steel case with 18k white gold bezel, custom silver 'Mickey Mouse' dial, on a stainless steel Jubilee bracelet with folding clasp. Automatic movement, this timepiece comes our 12 months warranty.