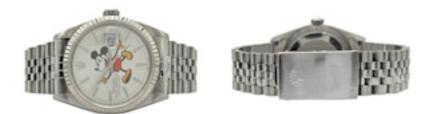

## ROLEX DATEJUST CUSTOM 'MICKEY MOUSE' ref. 16234 £5,550.00

Brand: Rolex Model: Datejust Reference Number: 16234 Year: ca 1994 (W serial number) Movement: Mechanical (Automatic) Dial: Silver CUSTOM 'Mickey Mouse' Original Box: No Original Papers: No Gender: Mens, Unisex Size: 36mm Case Material: Steel/White Gold Bracelet Material: Stainless Steel Warranty: 12 Months

## Description

Rolex Datejust, ref. 16234, 36mm steel case with 18k white gold bezel, custom silver 'Mickey Mouse' dial, on a stainless steel Jubilee bracelet with folding clasp. Automatic movement, this timepiece comes our 12 months warranty.