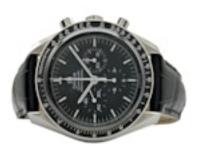

## OMEGA SPEEDMASTER PROFESSIONAL MOONWATCH £4,350.00

Brand: Omega

Model: Speedmaster Moon watch Reference Number: 38705031

Year: N/A est. 2000s

Movement: Mechanical (Manual)

Dial: Black Index Original Box: No Original Papers: No Gender: Mens

## Description

Omega Speedmaster Professional Moonwatch ref. 38705031, 42mm steel case, black index dial, hesalite glass, on a original Omega black leather strap with folding clasp. Manual-widing movement cal 1861, this timepiece comes with our 12 months warranty..