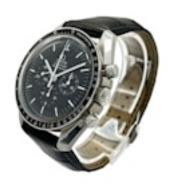

## OMEGA SPEEDMASTER PROFESSIONAL MOONWATCH £4,350.00

Brand: Omega

Model: Speedmaster Moon watch Reference Number: 38705031

Year: N/A est. 2000s

Movement: Mechanical (Manual)

Dial: Black Index Original Box: No Original Papers: No Gender: Mens

## Description

Omega Speedmaster Professional Moonwatch ref. 38705031, 42mm steel case, black index dial, hesalite glass, on a original Omega black leather strap with folding clasp. Manual-widing movement cal 1861, this timepiece comes with our 12 months warranty..