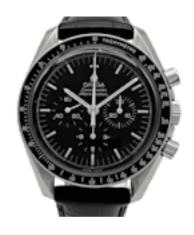

## OMEGA SPEEDMASTER PROFESSIONAL MOONWATCH £4,350.00

Brand: Omega

Model: Speedmaster Moon watch Reference Number: 38705031

Year: N/A est. 2000s

Movement: Mechanical (Manual)

Dial: Black Index Original Box: No Original Papers: No Gender: Mens

## Description

Omega Speedmaster Professional Moonwatch ref. 38705031, 42mm steel case, black index dial, hesalite glass, on a original Omega black leather strap with folding clasp. Manual-widing movement cal 1861, this timepiece comes with our 12 months warranty..