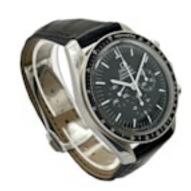

## OMEGA SPEEDMASTER PROFESSIONAL MOONWATCH £4,350.00

Brand: Omega

Model: Speedmaster Moon watch Reference Number: 38705031

Year: N/A est. 2000s

Movement: Mechanical (Manual)

Dial: Black Index Original Box: No Original Papers: No Gender: Mens

## Description

Omega Speedmaster Professional Moonwatch ref. 38705031, 42mm steel case, black index dial, hesalite glass, on a original Omega black leather strap with folding clasp. Manual-widing movement cal 1861, this timepiece comes with our 12 months warranty..