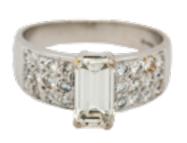

## Emerald cut diamond ring of 1.40 ct with extended brilliant cut diamond shoulders . Certificated POA

Emerald cut diamond ring of 1.40 ct with extended brilliant cut diamond shoulders . Certificated. Diamond shoulders total 1 ct est . Set in 18 ct white gold

MaterialsWhite GoldMain GemstoneDiamond

Main Gemstone Cut Emerald Cut

Main Gemstone VS1

Clarity

Carat for Gold 18 K

**Main Gemstone** 

Carat

1.40 ct est.

Main Diamond

Colour

J

Origin British

**Period** 21st Century and Contemporary

**Style** Contemporary

**Condition** Excellent

Ring Size N