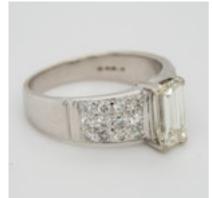

## Emerald cut diamond ring of 1.40 ct with extended brilliant cut diamond shoulders . Certificated POA

Emerald cut diamond ring of 1.40 ct with extended brilliant cut diamond shoulders . Certificated. Diamond shoulders total 1 ct est . Set in 18 ct white gold

MaterialsWhite GoldMain GemstoneDiamond

Main Gemstone Cut Emerald Cut

Main Gemstone VS1

Clarity

Carat for Gold 18 K

**Main Gemstone** 

Carat

1.40 ct est.

Main Diamond

Colour

J

Origin British

**Period** 21st Century and Contemporary

**Style** Contemporary

**Condition** Excellent

Ring Size N