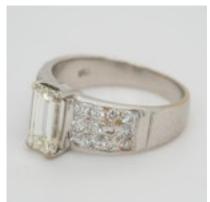

## Emerald cut diamond ring of 1.40 ct with extended brilliant cut diamond shoulders . Certificated POA

Emerald cut diamond ring of 1.40 ct with extended brilliant cut diamond shoulders . Certificated. Diamond shoulders total 1 ct est . Set in 18 ct white gold

MaterialsWhite GoldMain GemstoneDiamond

Main Gemstone Cut Emerald Cut

Main Gemstone VS1

Clarity

Carat for Gold 18 K

**Main Gemstone** 

Carat

1.40 ct est.

Main Diamond

Colour

J

Origin British

**Period** 21st Century and Contemporary

**Style** Contemporary

**Condition** Excellent

Ring Size N