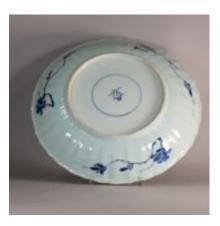

## Chinese blue and white charger, Kangxi (1662-1722) POA

Chinese blue and white charger, Kangxi (1662-1722), of moulded form with gently barbed rim, decorated to the central roundel with a beribboned basket of flowers, with ruyi-head and lotus petal bands; the wide rim with twelve petal-shaped cartouches containing floral and fruiting boughs, against alternating diaper and fish-scale grounds; the reverse with three floral sprays and central lingzhi mark within concentric circles.

Diameter: 34.5cm. (13 1/2in.)

Condition: Broken and restored to a high standard.

| Material and<br>Technique | Porcelain with underglaze cobalt blue decoration |
|---------------------------|--------------------------------------------------|
| Origin                    | Chinese                                          |
| Period                    | 18th Century                                     |
| Condition                 | Other                                            |
| Diameter                  | 34.5cm. (13 1/2in.)                              |
|                           |                                                  |