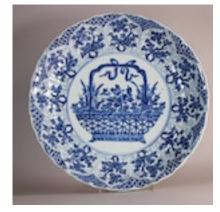

## Chinese blue and white charger, Kangxi (1662-1722) POA

Chinese blue and white charger, Kangxi (1662-1722), of moulded form with gently barbed rim, decorated to the central roundel with a beribboned basket of flowers, with ruyi-head and lotus petal bands; the wide rim with twelve petal-shaped cartouches containing floral and fruiting boughs, against alternating diaper and fish-scale grounds; the reverse with three floral sprays and central lingzhi mark within concentric circles.

Diameter: 34.5cm. (13 1/2in.)

Condition: Broken and restored to a high standard.

| Material and<br>Technique | Porcelain with underglaze cobalt blue decoration |
|---------------------------|--------------------------------------------------|
| Origin                    | Chinese                                          |
| Period                    | 18th Century                                     |
| Condition                 | Other                                            |
| Diameter                  | 34.5cm. (13 1/2in.)                              |
|                           |                                                  |