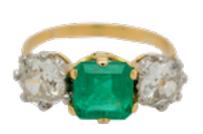

## **Emerald and diamond 3 stone ring POA**

Emerald and diamond 3 stone ring Emerald 2.0 ct est. Diamonds total approx 2.0 ct est. Set in 18 ct gold

| Main    | Gemstone | Emerald |
|---------|----------|---------|
| IVIAIII | Gemsione | Emeraio |

| Main | Gemstone |  |
|------|----------|--|
| wan  | Gemstone |  |

Cut

**Emerald Cut** 

Carat for Gold 18 K

Origin British

Period Early 1900s

**Style** Victorian

Condition Very good

Materials Gold

**Main Gemstone** 

Carat

2.0 ct est.

Secondary Gemstone

Diamond

Secondary Gemstone Carat

2.0 ct est total

Secondary Gemstone Cut

Old Cut

Antique ref: 1603