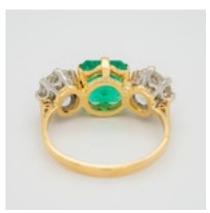

## **Emerald and diamond 3 stone ring POA**

Emerald and diamond 3 stone ring Emerald 2.0 ct est. Diamonds total approx 2.0 ct est. Set in 18 ct gold

| Main    | Gemstone | Emerald |
|---------|----------|---------|
| IVIAIII | Gemsione | Emeraio |

| Main | Gemstone |  |
|------|----------|--|
| wan  | Gemstone |  |

Cut

**Emerald Cut** 

Carat for Gold 18 K

Origin British

Period Early 1900s

**Style** Victorian

Condition Very good

Materials Gold

**Main Gemstone** 

Carat

2.0 ct est.

Secondary Gemstone

Diamond

Secondary Gemstone Carat

2.0 ct est total

Secondary Gemstone Cut

Old Cut

Antique ref: 1603