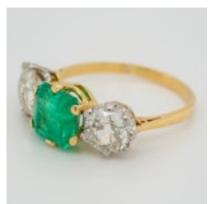

## **Emerald and diamond 3 stone ring POA**

Emerald and diamond 3 stone ring Emerald 2.0 ct est. Diamonds total approx 2.0 ct est. Set in 18 ct gold

| Main    | Gemstone | Emerald |
|---------|----------|---------|
| IVIAIII | Gemsione | Emeraio |

| Main | Gemstone |  |
|------|----------|--|
| wan  | Gemstone |  |

Cut

**Emerald Cut** 

Carat for Gold 18 K

Origin British

Period Early 1900s

**Style** Victorian

Condition Very good

Materials Gold

**Main Gemstone** 

Carat

2.0 ct est.

Secondary Gemstone

Diamond

Secondary Gemstone Carat

2.0 ct est total

Secondary Gemstone Cut

Old Cut

Antique ref: 1603