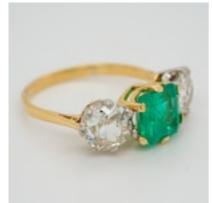

## **Emerald and diamond 3 stone ring POA**

Emerald and diamond 3 stone ring Emerald 2.0 ct est. Diamonds total approx 2.0 ct est. Set in 18 ct gold

| Main    | Gemstone | Emerald |
|---------|----------|---------|
| IVIAIII | Gemsione | Emeraio |

| Main | Gemstone |  |
|------|----------|--|
| wan  | Gemstone |  |

Cut

**Emerald Cut** 

Carat for Gold 18 K

Origin British

Period Early 1900s

**Style** Victorian

Condition Very good

Materials Gold

**Main Gemstone** 

Carat

2.0 ct est.

Secondary Gemstone

Diamond

Secondary Gemstone Carat

2.0 ct est total

Secondary Gemstone Cut

Old Cut

Antique ref: 1603