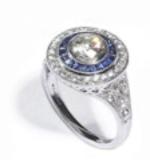

## Sapphire, Diamond And Platinum Cluster Ring, 0.90ct £14,500.00

A modern, Art Deco style "target" cluster ring, set with a central round brilliant-cut diamond, with a given weight of 0.90 carats, in a rub over setting, surrounded by French-cut sapphires, weighing a given total of 0.49 carats, in a millegrain edged rub over setting, with a border of brilliant-cut diamonds, in grain settings, with a millegrain edge, with a decorative pierced bezel, formed of a row of hearts, and diamond set millegrain decorated shoulders, mounted in platinum, with an additional given 0.39 carats of diamonds.