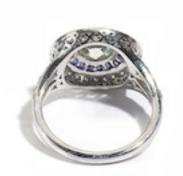

## Sapphire, Diamond And Platinum Cluster Ring, 0.90ct £14,500.00

A modern, Art Deco style "target" cluster ring, set with a central round brilliant-cut diamond, with a given weight of 0.90 carats, in a rub over setting, surrounded by French-cut sapphires, weighing a given total of 0.49 carats, in a millegrain edged rub over setting, with a border of brilliant-cut diamonds, in grain settings, with a millegrain edge, with a decorative pierced bezel, formed of a row of hearts, and diamond set millegrain decorated shoulders, mounted in platinum, with an additional given 0.39 carats of diamonds.