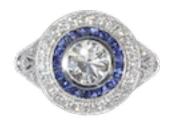

## Sapphire, Diamond And Platinum Cluster Ring, 0.90ct £14,500.00

A modern, Art Deco style "target" cluster ring, set with a central round brilliant-cut diamond, with a given weight of 0.90 carats, in a rub over setting, surrounded by French-cut sapphires, weighing a given total of 0.49 carats, in a millegrain edged rub over setting, with a border of brilliant-cut diamonds, in grain settings, with a millegrain edge, with a decorative pierced bezel, formed of a row of hearts, and diamond set millegrain decorated shoulders, mounted in platinum, with an additional given 0.39 carats of diamonds.