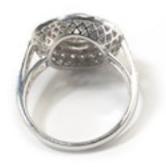

## Ruby, Diamond And Platinum Cluster Ring, 0.93ct £14,500.00

An Art Deco style diamond and ruby ring, set with a 0.93ct round European old-cut diamond, in our opinion the colour is K to L, our opinion of the clarity is VS, in a millegrain edged rub over setting, surrounded by nineteen, French-cut rubies, with a total weight of 0.60ct, in a channel setting and a border of grain set, round brilliant-cut diamonds, with a millegrain edge, with three, grain set, round brilliant-cut diamonds, with millegrain edges and engraving, in each shoulder, with a total diamond weight of 0.45ct, with a pierced decorative setting bezel and a polished flat shank, mounted in platinum.