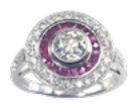

## Ruby, Diamond And Platinum Cluster Ring, 0.93ct £14,500.00

An Art Deco style diamond and ruby ring, set with a 0.93ct round European old-cut diamond, in our opinion the colour is K to L, our opinion of the clarity is VS, in a millegrain edged rub over setting, surrounded by nineteen, French-cut rubies, with a total weight of 0.60ct, in a channel setting and a border of grain set, round brilliant-cut diamonds, with a millegrain edge, with three, grain set, round brilliant-cut diamonds, with millegrain edges and engraving, in each shoulder, with a total diamond weight of 0.45ct, with a pierced decorative setting bezel and a polished flat shank, mounted in platinum.