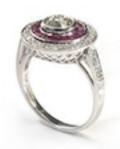

## Ruby, Diamond And Platinum Cluster Ring, 0.93ct £14,500.00

An Art Deco style diamond and ruby ring, set with a 0.93ct round European old-cut diamond, in our opinion the colour is K to L, our opinion of the clarity is VS, in a millegrain edged rub over setting, surrounded by nineteen, French-cut rubies, with a total weight of 0.60ct, in a channel setting and a border of grain set, round brilliant-cut diamonds, with a millegrain edge, with three, grain set, round brilliant-cut diamonds, with millegrain edges and engraving, in each shoulder, with a total diamond weight of 0.45ct, with a pierced decorative setting bezel and a polished flat shank, mounted in platinum.