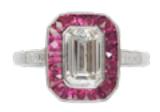

## Ruby, Diamond And Platinum Cluster Ring, 1.52ct £19,000.00

A modern octagonal shaped cluster ring, set with a central emerald-cut diamond, weighing 1.52 carats, in a grained rub-over setting, surrounded by rubies weighing a total of 1.52 carats, with a total of 0.18 carats of diamonds set to the shoulders, mounted in platinum.

**Period** 21st Century and Contemporary

**Style** Art Deco

Condition Excellent

**Materials Platinum** 

**Main Gemstone** Diamond

**Main Gemstone** 

Cut

**Emerald Cut** 

**Ring Size** Ν

**Diameter** Head of ring, length 12.7mm, width 10.2mm

**Secondary** 

Ruby Gemstone

Secondary **Gemstone Carat** 

1.52ct

Antique ref: XJD23123R7