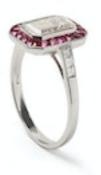

## Ruby, Diamond And Platinum Cluster Ring, 1.52ct £19,000.00

A modern octagonal shaped cluster ring, set with a central emerald-cut diamond, weighing 1.52 carats, in a grained rub-over setting, surrounded by rubies weighing a total of 1.52 carats, with a total of 0.18 carats of diamonds set to the shoulders, mounted in platinum.

**Period** 21st Century and Contemporary

**Style** Art Deco

Condition Excellent

**Materials Platinum** 

**Main Gemstone** Diamond

**Main Gemstone** 

Cut

**Emerald Cut** 

**Ring Size** Ν

**Diameter** Head of ring, length 12.7mm, width 10.2mm

**Secondary** 

Ruby Gemstone

Secondary **Gemstone Carat** 

1.52ct

Antique ref: XJD23123R7