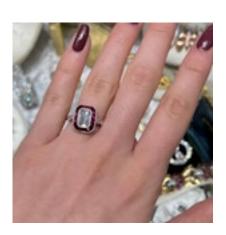

## Ruby, Diamond And Platinum Cluster Ring, 1.52ct £19,000.00

A modern octagonal shaped cluster ring, set with a central emerald-cut diamond, weighing 1.52 carats, in a grained rub-over setting, surrounded by rubies weighing a total of 1.52 carats, with a total of 0.18 carats of diamonds set to the shoulders, mounted in platinum.

**Period** 21st Century and Contemporary

**Style** Art Deco

Condition Excellent

**Materials Platinum** 

**Main Gemstone** Diamond

**Main Gemstone** 

Cut

**Emerald Cut** 

**Ring Size** Ν

**Diameter** Head of ring, length 12.7mm, width 10.2mm

**Secondary** 

Ruby Gemstone

Secondary **Gemstone Carat** 

1.52ct

Antique ref: XJD23123R7