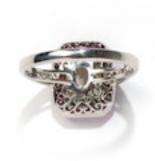

## Ruby, Diamond And Platinum Cluster Ring, 1.52ct £19,000.00

A modern octagonal shaped cluster ring, set with a central emerald-cut diamond, weighing 1.52 carats, in a grained rub-over setting, surrounded by rubies weighing a total of 1.52 carats, with a total of 0.18 carats of diamonds set to the shoulders, mounted in platinum.

**Period** 21st Century and Contemporary

**Style** Art Deco

Condition Excellent

**Materials Platinum** 

**Main Gemstone** Diamond

**Main Gemstone** 

Cut

**Emerald Cut** 

**Ring Size** Ν

**Diameter** Head of ring, length 12.7mm, width 10.2mm

**Secondary** 

Ruby Gemstone

Secondary **Gemstone Carat** 

1.52ct

Antique ref: XJD23123R7