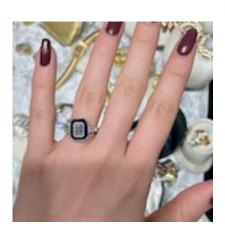

## Sapphire, Diamond And Platinum Cluster Ring, 1.01ct £15,000.00

A modern, octagonal-shaped cluster ring set with a central emerald-cut diamond, weighing 1.01 carats, surrounded by a border of sapphires weighing a total of 0.78 carats, with diamonds set to the shoulders weighing a total of 0.16 carats, all mounted in platinum.

**Period** 21st Century and Contemporary

**Style** Art Deco

Condition Excellent

**Materials Platinum** 

**Main Gemstone** Diamond

**Ring Size** M

**Dimensions** Head of ring, length 11.8mm, width 9.7mm

**Secondary** 

Sapphire Gemstone

Secondary

0.78ct **Gemstone Carat** 

Antique ref: XJD23123R6