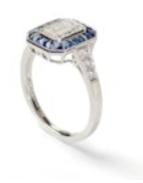

## Sapphire, Diamond And Platinum Cluster Ring, 1.01ct £15,000.00

A modern, octagonal-shaped cluster ring set with a central emerald-cut diamond, weighing 1.01 carats, surrounded by a border of sapphires weighing a total of 0.78 carats, with diamonds set to the shoulders weighing a total of 0.16 carats, all mounted in platinum.

**Period** 21st Century and Contemporary

**Style** Art Deco

Condition Excellent

**Materials Platinum** 

**Main Gemstone** Diamond

**Ring Size** M

**Dimensions** Head of ring, length 11.8mm, width 9.7mm

**Secondary** 

Sapphire Gemstone

Secondary

0.78ct **Gemstone Carat** 

Antique ref: XJD23123R6