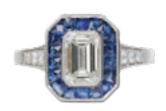

## Sapphire, Diamond And Platinum Cluster Ring, 1.01ct £15,000.00

A modern, octagonal-shaped cluster ring set with a central emerald-cut diamond, weighing 1.01 carats, surrounded by a border of sapphires weighing a total of 0.78 carats, with diamonds set to the shoulders weighing a total of 0.16 carats, all mounted in platinum.

**Period** 21st Century and Contemporary

**Style** Art Deco

Condition Excellent

**Materials Platinum** 

**Main Gemstone** Diamond

**Ring Size** M

**Dimensions** Head of ring, length 11.8mm, width 9.7mm

**Secondary** 

Sapphire Gemstone

Secondary

0.78ct **Gemstone Carat** 

Antique ref: XJD23123R6