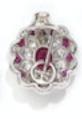

## Ruby, Diamond And Platinum Cluster Earrings, 2.71ct £30,000.00

A pair of modern cluster earrings, set with oval rubies weighing a total of 2.51 carats, surrounded by fancy-cut rubies weighing a total of 0.81 carats, and round diamonds weighing a total of 2.71 carats, with posts and hinged clip fittings, mounted in platinum.

Period 21st Century and Contemporary

**Condition** Excellent

Materials Platinum

**Main Gemstone** Ruby

**Main Gemstone** 

Carat

3.32ct

**Dimensions** Length 19mm, width 16.9mm

Secondary Gemstone

Diamond

Secondary Gemstone Carat

2.71ct

Secondary Gemstone Cut

**Brilliant Cut** 

Antique ref: XJD23123E3