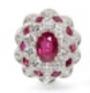

## Ruby, Diamond And Platinum Cluster Earrings, 2.71ct £30,000.00

A pair of modern cluster earrings, set with oval rubies weighing a total of 2.51 carats, surrounded by fancy-cut rubies weighing a total of 0.81 carats, and round diamonds weighing a total of 2.71 carats, with posts and hinged clip fittings, mounted in platinum.

Period 21st Century and Contemporary

**Condition** Excellent

Materials Platinum

**Main Gemstone** Ruby

**Main Gemstone** 

Carat

3.32ct

**Dimensions** Length 19mm, width 16.9mm

Secondary Gemstone

Diamond

Secondary Gemstone Carat

2.71ct

Secondary Gemstone Cut

**Brilliant Cut** 

Antique ref: XJD23123E3