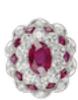

## Ruby, Diamond And Platinum Cluster Earrings, 2.71ct £30,000.00

A pair of modern cluster earrings, set with oval rubies weighing a total of 2.51 carats, surrounded by fancy-cut rubies weighing a total of 0.81 carats, and round diamonds weighing a total of 2.71 carats, with posts and hinged clip fittings, mounted in platinum.

Period 21st Century and Contemporary

**Condition** Excellent

Materials Platinum

**Main Gemstone** Ruby

**Main Gemstone** 

Carat

3.32ct

**Dimensions** Length 19mm, width 16.9mm

Secondary Gemstone

Diamond

Secondary Gemstone Carat

2.71ct

Secondary Gemstone Cut

**Brilliant Cut** 

Antique ref: XJD23123E3