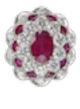

## Ruby, Diamond And Platinum Cluster Earrings, 2.71ct £30,000.00

A pair of modern cluster earrings, set with oval rubies weighing a total of 2.51 carats, surrounded by fancy-cut rubies weighing a total of 0.81 carats, and round diamonds weighing a total of 2.71 carats, with posts and hinged clip fittings, mounted in platinum.

Period 21st Century and Contemporary

**Condition** Excellent

Materials Platinum

**Main Gemstone** Ruby

**Main Gemstone** 

Carat

3.32ct

**Dimensions** Length 19mm, width 16.9mm

Secondary Gemstone

Diamond

Secondary Gemstone Carat

2.71ct

Secondary Gemstone Cut

**Brilliant Cut** 

Antique ref: XJD23123E3