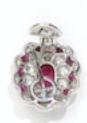

## Ruby, Diamond And Platinum Cluster Earrings, 2.71ct £30,000.00

A pair of modern cluster earrings, set with oval rubies weighing a total of 2.51 carats, surrounded by fancy-cut rubies weighing a total of 0.81 carats, and round diamonds weighing a total of 2.71 carats, with posts and hinged clip fittings, mounted in platinum.

Period 21st Century and Contemporary

**Condition** Excellent

Materials Platinum

**Main Gemstone** Ruby

**Main Gemstone** 

Carat

3.32ct

**Dimensions** Length 19mm, width 16.9mm

Secondary Gemstone

Diamond

Secondary Gemstone Carat

2.71ct

Secondary Gemstone Cut

**Brilliant Cut** 

Antique ref: XJD23123E3