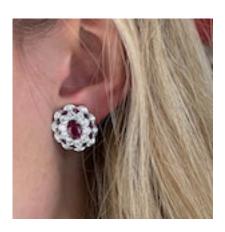

## Ruby, Diamond And Platinum Cluster Earrings, 2.71ct £30,000.00

A pair of modern cluster earrings, set with oval rubies weighing a total of 2.51 carats, surrounded by fancy-cut rubies weighing a total of 0.81 carats, and round diamonds weighing a total of 2.71 carats, with posts and hinged clip fittings, mounted in platinum.

Period 21st Century and Contemporary

**Condition** Excellent

Materials Platinum

**Main Gemstone** Ruby

**Main Gemstone** 

Carat

3.32ct

**Dimensions** Length 19mm, width 16.9mm

Secondary Gemstone

Diamond

Secondary Gemstone Carat

2.71ct

Secondary Gemstone Cut

**Brilliant Cut** 

Antique ref: XJD23123E3