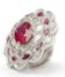

## Ruby, Diamond And Platinum Cluster Earrings, 2.71ct £30,000.00

A pair of modern cluster earrings, set with oval rubies weighing a total of 2.51 carats, surrounded by fancy-cut rubies weighing a total of 0.81 carats, and round diamonds weighing a total of 2.71 carats, with posts and hinged clip fittings, mounted in platinum.

Period 21st Century and Contemporary

**Condition** Excellent

Materials Platinum

**Main Gemstone** Ruby

**Main Gemstone** 

Carat

3.32ct

**Dimensions** Length 19mm, width 16.9mm

Secondary Gemstone

Diamond

Secondary Gemstone Carat

2.71ct

Secondary Gemstone Cut

**Brilliant Cut** 

Antique ref: XJD23123E3