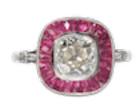

## Ruby, Diamond And Platinum Cluster Ring, 1.32ct £13,000.00

A modern cushion-shaped cluster ring, the central cushion-cut diamond weighing 1.32 carats, surrounded by a border of rubies weighing a total of 2.30 carats, all mounted in platinum.

Period 21st Century and Contemporary

Style Art Deco

**Condition** Excellent

Materials Platinum

Main Gemstone Ruby

Ring Size M

**Main Gemstone** 

Carat

2.30ct

**Dimensions** Head of ring, length 12.3mm, width 12.1mm

Secondary

Gemstone

Diamond

Secondary

**Gemstone Carat** 

1.52ct

Secondary

**Gemstone Cut** 

**Cushion Cut** 

Antique ref: XJD23123R2