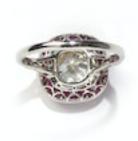

## Ruby, Diamond And Platinum Cluster Ring, 1.32ct £13,000.00

A modern cushion-shaped cluster ring, the central cushion-cut diamond weighing 1.32 carats, surrounded by a border of rubies weighing a total of 2.30 carats, all mounted in platinum.

Period 21st Century and Contemporary

Style Art Deco

**Condition** Excellent

Materials Platinum

Main Gemstone Ruby

Ring Size M

**Main Gemstone** 

Carat

2.30ct

**Dimensions** Head of ring, length 12.3mm, width 12.1mm

Secondary

Gemstone

Diamond

Secondary

**Gemstone Carat** 

1.52ct

Secondary

**Gemstone Cut** 

**Cushion Cut** 

Antique ref: XJD23123R2