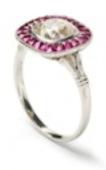

## Ruby, Diamond And Platinum Cluster Ring, 1.32ct £13,000.00

A modern cushion-shaped cluster ring, the central cushion-cut diamond weighing 1.32 carats, surrounded by a border of rubies weighing a total of 2.30 carats, all mounted in platinum.

Period 21st Century and Contemporary

Style Art Deco

**Condition** Excellent

Materials Platinum

Main Gemstone Ruby

Ring Size M

**Main Gemstone** 

Carat

2.30ct

**Dimensions** Head of ring, length 12.3mm, width 12.1mm

Secondary

Gemstone

Diamond

Secondary

**Gemstone Carat** 

1.52ct

Secondary

**Gemstone Cut** 

**Cushion Cut** 

Antique ref: XJD23123R2