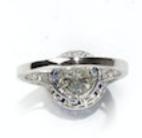

## Sapphire And Diamond Platinum Cluster Ring, 1.00ct £14,000.00

A modern halo design cluster ring set with a central round diamond weighing 1.00 carat, surrounded by a border of blue sapphires weighing a total of 0.68 carats, with diamond set shoulders weighing a total of 0.24 carats, mounted in platinum.