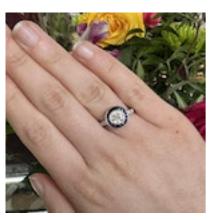

## Sapphire And Diamond Platinum Cluster Ring, 1.00ct £14,000.00

A modern halo design cluster ring set with a central round diamond weighing 1.00 carat, surrounded by a border of blue sapphires weighing a total of 0.68 carats, with diamond set shoulders weighing a total of 0.24 carats, mounted in platinum.