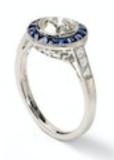

## Sapphire And Diamond Platinum Cluster Ring, 1.00ct £14,000.00

A modern halo design cluster ring set with a central round diamond weighing 1.00 carat, surrounded by a border of blue sapphires weighing a total of 0.68 carats, with diamond set shoulders weighing a total of 0.24 carats, mounted in platinum.