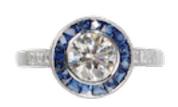

## Sapphire And Diamond Platinum Cluster Ring, 1.00ct £14,000.00

A modern halo design cluster ring set with a central round diamond weighing 1.00 carat, surrounded by a border of blue sapphires weighing a total of 0.68 carats, with diamond set shoulders weighing a total of 0.24 carats, mounted in platinum.