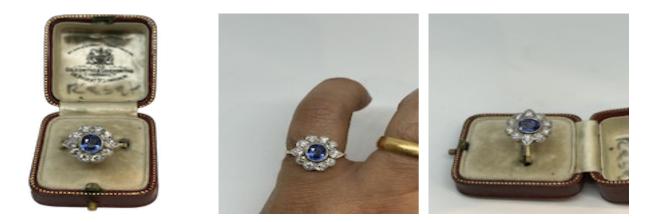

## Sapphire diamond 18ct gold ring at Deco&Vintage Ltd POA

Art Deco style sapphire diamond cluster ring set in 18ct yellow gold band. The sapphire weights over a carat approximately. There are one carat of diamonds in total.

| Origin                      | British                       |
|-----------------------------|-------------------------------|
| Period                      | 21st Century and Contemporary |
| Style                       | Art Deco                      |
| Condition                   | Excellent                     |
| Materials                   | Yellow Gold                   |
| Main Gemstone               | Sapphire                      |
| Main Gemstone<br>Cut        | Cushion Cut                   |
| Ring Size                   | 0                             |
| Carat for Gold              | 18 K                          |
| Hallmark                    | 18ct                          |
| Secondary<br>Gemstone       | Diamond                       |
| Secondary<br>Gemstone Cut   | Old European Cut              |
| Secondary<br>Diamond Colour | н                             |
| Antique ref: 355            |                               |