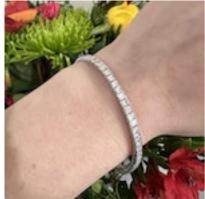

## Modern Diamond and Platinum Line Bracelet, 8.40ct £22,000.00

A modern diamond line bracelet, comprised of a single row of square-cut diamonds, with a given total of 8.40 carats, in channel settings, on individual links, with pierced open sides, with a box and safety clasp, mounted in platinum. Our opinion of the colour range is G to H and our opinion of the clarity ranges from VS to SI.

| Origin                   | American                      |
|--------------------------|-------------------------------|
| Period                   | 21st Century and Contemporary |
| Style                    | Modern                        |
| Condition                | Excellent                     |
| Materials                | Platinum                      |
| Main Gemstone            | Diamond                       |
| Main Gemstone<br>Clarity | VS-SI                         |
| Main Gemstone<br>Carat   | 8.40ct                        |
| Main Diamond<br>Colour   | G-H                           |
| Dimensions               | Length 183mm, width 3.7mm     |