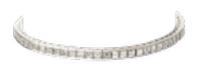

## Modern Diamond and Platinum Line Bracelet, 8.40ct £22,000.00

A modern diamond line bracelet, comprised of a single row of square-cut diamonds, with a given total of 8.40 carats, in channel settings, on individual links, with pierced open sides, with a box and safety clasp, mounted in platinum. Our opinion of the colour range is G to H and our opinion of the clarity ranges from VS to SI.

| Origin                   | American                      |
|--------------------------|-------------------------------|
| Period                   | 21st Century and Contemporary |
| Style                    | Modern                        |
| Condition                | Excellent                     |
| Materials                | Platinum                      |
| Main Gemstone            | Diamond                       |
| Main Gemstone<br>Clarity | VS-SI                         |
| Main Gemstone<br>Carat   | 8.40ct                        |
| Main Diamond<br>Colour   | G-H                           |
| Dimensions               | Length 183mm, width 3.7mm     |