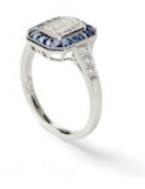

## Sapphire, Diamond And Platinum Cluster Ring, 1.01ct £15,000.00

A modern, octagonal-shaped cluster ring set with a central emerald-cut diamond, weighing 1.01 carats, surrounded by a border of sapphires weighing a total of 0.78 carats, with diamonds set to the shoulders weighing a total of 0.16 carats, all mounted in platinum.

Ring Size M

**Main Gemstone** 

Carat

1.01ct

**Dimensions** Head of ring, length 11.8mm, width 9.7mm

Secondary Gemstone

Sapphire

Secondary Gemstone Carat