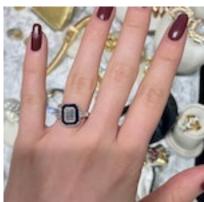

## Sapphire, Diamond And Platinum Cluster Ring, 1.01ct £15,000.00

A modern, octagonal-shaped cluster ring set with a central emerald-cut diamond, weighing 1.01 carats, surrounded by a border of sapphires weighing a total of 0.78 carats, with diamonds set to the shoulders weighing a total of 0.16 carats, all mounted in platinum.