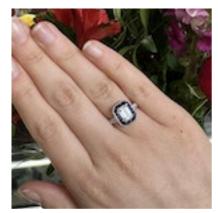

## Sapphire, Diamond And Platinum Cluster Ring, 1.01ct £15,000.00

A modern, octagonal-shaped cluster ring set with a central emerald-cut diamond, weighing 1.01 carats, surrounded by a border of sapphires weighing a total of 0.78 carats, with diamonds set to the shoulders weighing a total of 0.16 carats, all mounted in platinum.