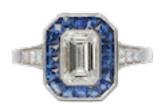

## Sapphire, Diamond And Platinum Cluster Ring, 1.01ct £15,000.00

A modern, octagonal-shaped cluster ring set with a central emerald-cut diamond, weighing 1.01 carats, surrounded by a border of sapphires weighing a total of 0.78 carats, with diamonds set to the shoulders weighing a total of 0.16 carats, all mounted in platinum.

Period 21st Century and Contemporary

Style Art Deco

**Condition** Excellent

Materials Platinum

Main Gemstone Diamond

**Main Gemstone** 

Cut

**Emerald Cut** 

Ring Size M

**Main Gemstone** 

Carat

1.01ct

**Dimensions** Head of ring, length 11.8mm, width 9.7mm

Secondary Gemstone

Sapphire

Secondary Gemstone Carat

0.78ct

Antique ref: XJD23123R6