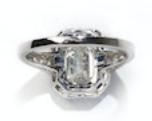

## Sapphire, Diamond And Platinum Cluster Ring, 1.01ct £15,000.00

A modern, octagonal-shaped cluster ring set with a central emerald-cut diamond, weighing 1.01 carats, surrounded by a border of sapphires weighing a total of 0.78 carats, with diamonds set to the shoulders weighing a total of 0.16 carats, all mounted in platinum.

Period 21st Century and Contemporary

Style Art Deco

**Condition** Excellent

Materials Platinum

Main Gemstone Diamond

**Main Gemstone** 

Cut

**Emerald Cut** 

Ring Size M

**Main Gemstone** 

Carat

1.01ct

**Dimensions** Head of ring, length 11.8mm, width 9.7mm

Secondary Gemstone

Sapphire

Secondary Gemstone Carat

0.78ct

Antique ref: XJD23123R6