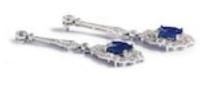

## Sapphire, Diamond And Platinum Drop Earrings, 4.50ct £12,000.00

A pair of modern sapphire and diamond drop earrings, the oval-shaped sapphires weighing an estimated total of 4.50 carats, with round, brilliant-cut diamonds in millegrain edge settings, mounted in platinum, with posts and butterfly fittings.

Period 21st Century and Contemporary

Style Modern

**Condition** Excellent

Materials Platinum

Main Gemstone Sapphire

**Main Gemstone** 

Cut

**Oval Cut** 

**Main Gemstone** 

Carat

4.50ct

**Dimensions** Length 43mm, width 13mm

Secondary Gemstone

Diamond

Antique ref: XHD2223E1