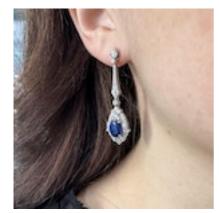

## Sapphire, Diamond And Platinum Drop Earrings, 4.50ct £12,000.00

A pair of modern sapphire and diamond drop earrings, the oval-shaped sapphires weighing an estimated total of 4.50 carats, with round, brilliant-cut diamonds in millegrain edge settings, mounted in platinum, with posts and butterfly fittings.

Period 21st Century and Contemporary

Style Modern

**Condition** Excellent

Materials Platinum

Main Gemstone Sapphire

**Main Gemstone** 

Cut

**Oval Cut** 

**Main Gemstone** 

Carat

4.50ct

**Dimensions** Length 43mm, width 13mm

Secondary Gemstone

Diamond

Antique ref: XHD2223E1