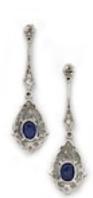

## Sapphire, Diamond And Platinum Drop Earrings, 4.50ct £12,000.00

A pair of modern sapphire and diamond drop earrings, the oval-shaped sapphires weighing an estimated total of 4.50 carats, with round, brilliant-cut diamonds in millegrain edge settings, mounted in platinum, with posts and butterfly fittings.

Period 21st Century and Contemporary

Style Modern

**Condition** Excellent

Materials Platinum

Main Gemstone Sapphire

**Main Gemstone** 

Cut

**Oval Cut** 

**Main Gemstone** 

Carat

4.50ct

**Dimensions** Length 43mm, width 13mm

Secondary Gemstone

Diamond

Antique ref: XHD2223E1