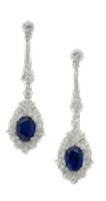

## Sapphire, Diamond And Platinum Drop Earrings, 4.50ct £12,000.00

A pair of modern sapphire and diamond drop earrings, the oval-shaped sapphires weighing an estimated total of 4.50 carats, with round, brilliant-cut diamonds in millegrain edge settings, mounted in platinum, with posts and butterfly fittings.

Period 21st Century and Contemporary

Style Modern

**Condition** Excellent

Materials Platinum

Main Gemstone Sapphire

**Main Gemstone** 

Cut

**Oval Cut** 

**Main Gemstone** 

Carat

4.50ct

**Dimensions** Length 43mm, width 13mm

Secondary Gemstone

Diamond

Antique ref: XHD2223E1