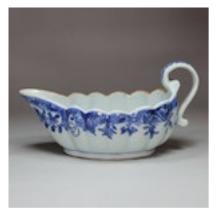

## Chinese blue and white fluted sauce boat, Qianlong (1736-1795) POA

Chinese blue and white fluted sauce boat, Qianlong (1736-1795), with scalloped rim and curled loop handle, the interior painted with a lady in flowing robes with a small dog punting on a river alongside bamboo-covered banks, the exterior rim with a wide floral band containing lotus heads and stipple cell-ground pomegranate

Length: 20.4cm. (8 in.)

Condition: Very small chips to spout

Material and Technique

Porcelain with underglaze cobalt blue decoration

Origin

Chinese

**Period** 

18th Century