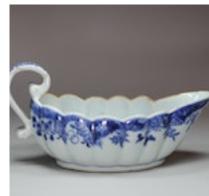

## Chinese blue and white fluted sauce boat, Qianlong (1736-1795) POA

Chinese blue and white fluted sauce boat, Qianlong (1736-1795), with scalloped rim and curled loop handle, the interior painted with a lady in flowing robes with a small dog punting on a river alongside bamboo-covered banks, the exterior rim with a wide floral band containing lotus heads and stipple cell-ground pomegranate

Length: 20.4cm. (8 in.)

Condition: Very small chips to spout

Material and Technique

Porcelain with underglaze cobalt blue decoration

Origin

Chinese

**Period** 

18th Century