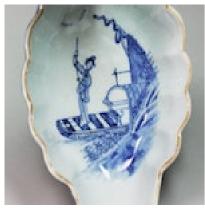

## Chinese blue and white fluted sauce boat, Qianlong (1736-1795) POA

Chinese blue and white fluted sauce boat, Qianlong (1736-1795), with scalloped rim and curled loop handle, the interior painted with a lady in flowing robes with a small dog punting on a river alongside bamboo-covered banks, the exterior rim with a wide floral band containing lotus heads and stipple cell-ground pomegranate