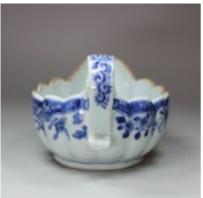

## Chinese blue and white fluted sauce boat, Qianlong (1736-1795) POA

Chinese blue and white fluted sauce boat, Qianlong (1736-1795), with scalloped rim and curled loop handle, the interior painted with a lady in flowing robes with a small dog punting on a river alongside bamboo-covered banks, the exterior rim with a wide floral band containing lotus heads and stipple cell-ground pomegranate

Length: 20.4cm. (8 in.)

Condition: Very small chips to spout

Material and Technique

Porcelain with underglaze cobalt blue decoration

Origin

Chinese

**Period** 

18th Century