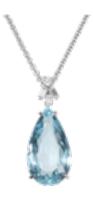

## New Aquamarine, Diamond And White Gold Pendant £13,500.00

A modern aquamarine and diamond pendant, with a diamond set top section, set with a round brilliant-cut diamond above two baguette-cut diamonds astride a smaller round brilliant-cut diamond, in claw settings, suspending a pear shape aquamarine drop, in a four claw mount, mounted in 18ct white gold. The estimated total weight of the aquamarine is 21.55 carats. The given total weight of diamonds is 0.51 carats, on an 18" long, platinum, 1.9mm wide, trace chain, with a lobster clasp.

Origin British

Period 21st Century and Contemporary

**Style** Modern

**Condition** Excellent

Materials White Gold

Main Gemstone Aquamarine

**Main Gemstone** 

Cut

Pear Cut

Carat for Gold 18 K

Main Gemstone

Carat

21.55ct

**Dimensions** Length 37.5mm, width 12.01mm

Secondary Gemstone

Diamond

Secondary Gemstone Carat

0.51ct

Antique ref: S251122P