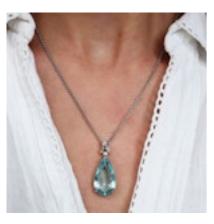

## New Aquamarine, Diamond And White Gold Pendant £13,500.00

A modern aquamarine and diamond pendant, with a diamond set top section, set with a round brilliant-cut diamond above two baguette-cut diamonds astride a smaller round brilliant-cut diamond, in claw settings, suspending a pear shape aquamarine drop, in a four claw mount, mounted in 18ct white gold. The estimated total weight of the aquamarine is 21.55 carats. The given total weight of diamonds is 0.51 carats, on an 18" long, platinum, 1.9mm wide, trace chain, with a lobster clasp.

Origin British

Period 21st Century and Contemporary

**Style** Modern

**Condition** Excellent

Materials White Gold

Main Gemstone Aquamarine

**Main Gemstone** 

Cut

Pear Cut

Carat for Gold 18 K

Main Gemstone

Carat

21.55ct

**Dimensions** Length 37.5mm, width 12.01mm

Secondary Gemstone

Diamond

Secondary Gemstone Carat

0.51ct

Antique ref: S251122P