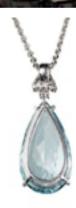

## New Aquamarine, Diamond And White Gold Pendant £13,500.00

A modern aquamarine and diamond pendant, with a diamond set top section, set with a round brilliant-cut diamond above two baguette-cut diamonds astride a smaller round brilliant-cut diamond, in claw settings, suspending a pear shape aquamarine drop, in a four claw mount, mounted in 18ct white gold. The estimated total weight of the aquamarine is 21.55 carats. The given total weight of diamonds is 0.51 carats, on an 18" long, platinum, 1.9mm wide, trace chain, with a lobster clasp.