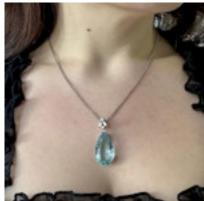

## New Aquamarine, Diamond And White Gold Pendant £13,500.00

A modern aquamarine and diamond pendant, with a diamond set top section, set with a round brilliant-cut diamond above two baguette-cut diamonds astride a smaller round brilliant-cut diamond, in claw settings, suspending a pear shape aquamarine drop, in a four claw mount, mounted in 18ct white gold. The estimated total weight of the aquamarine is 21.55 carats. The given total weight of diamonds is 0.51 carats, on an 18" long, platinum, 1.9mm wide, trace chain, with a lobster clasp.

Origin British

Period 21st Century and Contemporary

**Style** Modern

**Condition** Excellent

Materials White Gold

Main Gemstone Aquamarine

**Main Gemstone** 

Cut

Pear Cut

Carat for Gold 18 K

Main Gemstone

Carat

21.55ct

**Dimensions** Length 37.5mm, width 12.01mm

Secondary Gemstone

Diamond

Secondary Gemstone Carat

0.51ct

Antique ref: S251122P