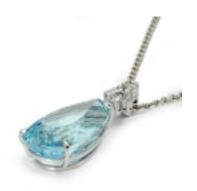

## New Aquamarine, Diamond And White Gold Pendant £13,500.00

A modern aquamarine and diamond pendant, with a diamond set top section, set with a round brilliant-cut diamond above two baguette-cut diamonds astride a smaller round brilliant-cut diamond, in claw settings, suspending a pear shape aquamarine drop, in a four claw mount, mounted in 18ct white gold. The estimated total weight of the aquamarine is 21.55 carats. The given total weight of diamonds is 0.51 carats, on an 18" long, platinum, 1.9mm wide, trace chain, with a lobster clasp.

Origin British

Period 21st Century and Contemporary

**Style** Modern

**Condition** Excellent

Materials White Gold

Main Gemstone Aquamarine

**Main Gemstone** 

Cut

Pear Cut

Carat for Gold 18 K

Main Gemstone

Carat

21.55ct

**Dimensions** Length 37.5mm, width 12.01mm

Secondary Gemstone

Diamond

Secondary Gemstone Carat

0.51ct

Antique ref: S251122P