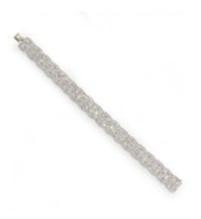

## Art Deco Diamond And Platinum Bracelet, Circa 1930 £40,000.00

An Art Deco diamond bracelet, set with nine, emerald-cut diamonds, in rub over settings, in a repeat design of eight-cut diamond set interlocking oval loops, tapering to Y shapes, with millegrain edged decoration, with scroll engraved sides, mounted in platinum, with a box, tongue and bar safety clasp, with a yellow gold tongue, circa 1930.

**Dimensions** Length 180mm, width 12.4mm

Antique ref: S18123T1