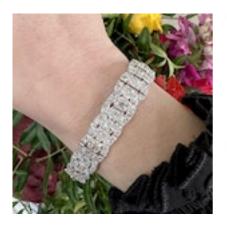

## Art Deco Diamond And Platinum Bracelet, Circa 1930 £40,000.00

An Art Deco diamond bracelet, set with nine, emerald-cut diamonds, in rub over settings, in a repeat design of eight-cut diamond set interlocking oval loops, tapering to Y shapes, with millegrain edged decoration, with scroll engraved sides, mounted in platinum, with a box, tongue and bar safety clasp, with a yellow gold tongue, circa 1930.

**Dimensions** Length 180mm, width 12.4mm

Antique ref: S18123T1