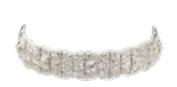

## Art Deco Diamond And Platinum Bracelet, Circa 1930 £40,000.00

An Art Deco diamond bracelet, set with nine, emerald-cut diamonds, in rub over settings, in a repeat design of eight-cut diamond set interlocking oval loops, tapering to Y shapes, with millegrain edged decoration, with scroll engraved sides, mounted in platinum, with a box, tongue and bar safety clasp, with a yellow gold tongue, circa 1930.

**Dimensions** Length 180mm, width 12.4mm

Antique ref: S18123T1