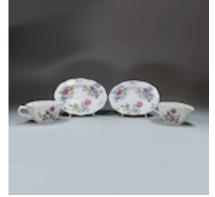

## Pair of Chinese miniature famille rose sauce-boats and stands, 18th century POA

Pair of Chinese miniature famille rose sauce-boats and stands, 18th century, with foliate rims, decorated with sprays of flowers. Diameter of stands: 12.8cm. (5 1/16in.); 12.2cm. (4 13/16in.) Condition: minute frits to sauce-boats.

| Material and<br>Technique | Porcelain with overglaze enamels in the famille rose palette  |
|---------------------------|---------------------------------------------------------------|
| Origin                    | Chinese                                                       |
| Period                    | 18th Century                                                  |
| Condition                 | Very good                                                     |
| Dimensions                | Diameter of stands: 12.8cm. (5 1/16in.); 12.2cm. (4 13/16in.) |
|                           |                                                               |