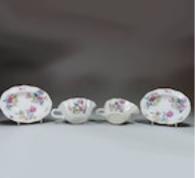

## Pair of Chinese miniature famille rose sauce-boats and stands, 18th century POA

Pair of Chinese miniature famille rose sauce-boats and stands, 18th century, with foliate rims, decorated with sprays of flowers. Diameter of stands: 12.8cm. (5 1/16in.); 12.2cm. (4 13/16in.) Condition: minute frits to sauce-boats.

| Material and<br>Technique | Porcelain with overglaze enamels in the famille rose palette  |
|---------------------------|---------------------------------------------------------------|
| Origin                    | Chinese                                                       |
| Period                    | 18th Century                                                  |
| Condition                 | Very good                                                     |
| Dimensions                | Diameter of stands: 12.8cm. (5 1/16in.); 12.2cm. (4 13/16in.) |
|                           |                                                               |