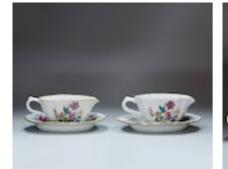

## Pair of Chinese miniature famille rose sauce-boats and stands, 18th century POA

Pair of Chinese miniature famille rose sauce-boats and stands, 18th century, with foliate rims, decorated with sprays of flowers. Diameter of stands: 12.8cm. (5 1/16in.); 12.2cm. (4 13/16in.) Condition: minute frits to sauce-boats.

| Material and<br>Technique | Porcelain with overglaze enamels in the famille rose palette  |
|---------------------------|---------------------------------------------------------------|
| Origin                    | Chinese                                                       |
| Period                    | 18th Century                                                  |
| Condition                 | Very good                                                     |
| Dimensions                | Diameter of stands: 12.8cm. (5 1/16in.); 12.2cm. (4 13/16in.) |
|                           |                                                               |