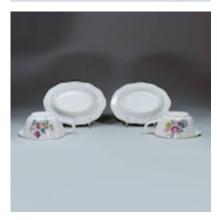

## Pair of Chinese miniature famille rose sauce-boats and stands, 18th century POA

Pair of Chinese miniature famille rose sauce-boats and stands, 18th century, with foliate rims, decorated with sprays of flowers. Diameter of stands: 12.8cm. (5 1/16in.); 12.2cm. (4 13/16in.) Condition: minute frits to sauce-boats.

| Material and<br>Technique | Porcelain with overglaze enamels in the famille rose palette  |
|---------------------------|---------------------------------------------------------------|
| Origin                    | Chinese                                                       |
| Period                    | 18th Century                                                  |
| Condition                 | Very good                                                     |
| Dimensions                | Diameter of stands: 12.8cm. (5 1/16in.); 12.2cm. (4 13/16in.) |
|                           |                                                               |