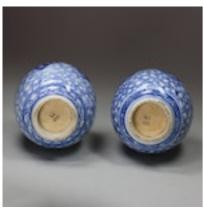

Height: approximately 11.5cm. (4 1/2in.)

Condition: Both with old restoration to rim

Material and Technique

Porcelain with underglaze cobalt blue decoration

Origin

Chinese

**Period** 

18th Century

Condition

Good

**Dimensions** 

Height: approximately 11.5cm. (4 1/2in.)

Antique ref: U310