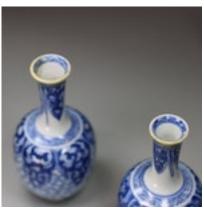

## Pair of miniature Chinese blue and white bottle vases, Kangxi (1662-1722) POA

Pair of miniature Chinese blue and white bottle vases, Kangxi (1662-1722), decorated to the bodies with foliate lappets against a cracked-ice ground, the slender necks with further lappets descending from flaring rims with narrow crosshatch bands containing miniature flowerheads.