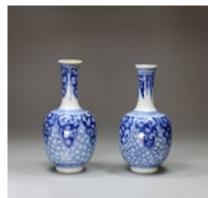

## Pair of miniature Chinese blue and white bottle vases, Kangxi (1662-1722) POA

Pair of miniature Chinese blue and white bottle vases, Kangxi (1662-1722), decorated to the bodies with foliate lappets against a cracked-ice ground, the slender necks with further lappets descending from flaring rims with narrow crosshatch bands containing miniature flowerheads.

Height: approximately 11.5cm. (4 1/2in.)

Condition: Both with old restoration to rim

Material and Technique

Porcelain with underglaze cobalt blue decoration

Origin

Chinese

**Period** 

18th Century

Condition

Good

**Dimensions** 

Height: approximately 11.5cm. (4 1/2in.)

Antique ref: U310