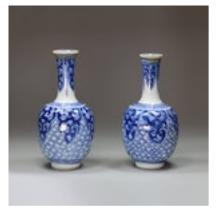

## Pair of miniature Chinese blue and white bottle vases, Kangxi (1662-1722) POA

Pair of miniature Chinese blue and white bottle vases, Kangxi (1662-1722), decorated to the bodies with foliate lappets against a cracked-ice ground, the slender necks with further lappets descending from flaring rims with narrow crosshatch bands containing miniature flowerheads.

Height: approximately 11.5cm. (4 1/2in.)

Condition: Both with old restoration to rim

Material and Technique

Porcelain with underglaze cobalt blue decoration

Origin

Chinese

**Period** 

18th Century

Condition

Good

**Dimensions** 

Height: approximately 11.5cm. (4 1/2in.)

Antique ref: U310