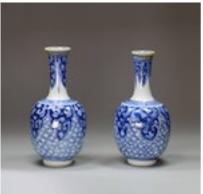

## Pair of miniature Chinese blue and white bottle vases, Kangxi (1662-1722) POA

Pair of miniature Chinese blue and white bottle vases, Kangxi (1662-1722), decorated to the bodies with foliate lappets against a cracked-ice ground, the slender necks with further lappets descending from flaring rims with narrow crosshatch bands containing miniature flowerheads.

Height: approximately 11.5cm. (4 1/2in.)

Condition: Both with old restoration to rim

Material and Technique

Porcelain with underglaze cobalt blue decoration

Origin

Chinese

**Period** 

18th Century

Condition

Good

**Dimensions** 

Height: approximately 11.5cm. (4 1/2in.)

Antique ref: U310