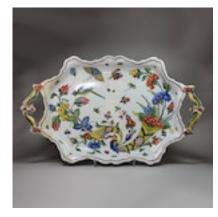

## Rouen faience polychrome tray, 18th century POA

Rouen faience polychrome tray, 18th century, decorated with a cornucopia of flowers with flowers, butterflies and flower blossoms, with moulded handles, diameter: 47cm. (18 1/2in.); condition: handle broken and re-stuck, crackling to glaze.

| Material and<br>Technique | Faience with overglaze enamel polychrome decoration |
|---------------------------|-----------------------------------------------------|
| Origin                    | French                                              |
| Period                    | 18th Century                                        |
| Condition                 | Good                                                |
| Diameter                  | 47cm. (18 1/2in.)                                   |
|                           |                                                     |