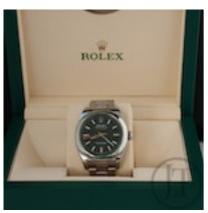

Its powered by Rolex's calibre 3131 automatic movement.

Scrambled serial number, age of the watch 2010 onwards Sold with an original new style Rolex box only 12 months guarantee

Antique ref: 116400