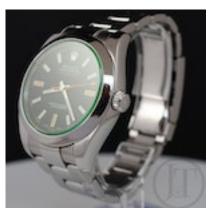

## Rolex Milgauss Oyster Steel Green Glass 116400GV £7,500.00

The Rolex Milgauss with its green glass has become a popular choice amongst Rolex lovers. This one is pre owned yet in great great condition.

Reference number 116400GV, it comes with a steel 40mm case, smooth steel bezel, black dial with orange lume markers at 3, 6 and 9 o'clock, orange lightning bolt second hand, green sapphire glass and steel Oyster bracelet with folding clasp.