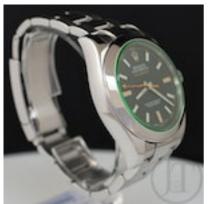

## Rolex Milgauss Oyster Steel Green Glass 116400GV £7,500.00

The Rolex Milgauss with its green glass has become a popular choice amongst Rolex lovers. This one is pre owned yet in great great condition.

Reference number 116400GV, it comes with a steel 40mm case, smooth steel bezel, black dial with orange lume markers at 3, 6 and 9 o'clock, orange lightning bolt second hand, green sapphire glass and steel Oyster bracelet with folding clasp.