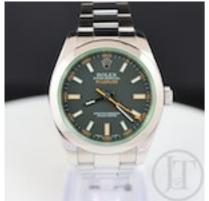

## Rolex Milgauss Oyster Steel Green Glass 116400GV £7,500.00

The Rolex Milgauss with its green glass has become a popular choice amongst Rolex lovers. This one is pre owned yet in great great condition.

Reference number 116400GV, it comes with a steel 40mm case, smooth steel bezel, black dial with orange lume markers at 3, 6 and 9 o'clock, orange lightning bolt second hand, green sapphire glass and steel Oyster bracelet with folding clasp.