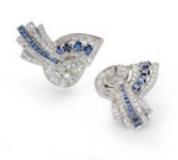

## Vintage Sapphire, Diamond And Platinum Earrings, Circa 1940 £8,000.00

A pair of vintage, late Art Deco, sapphire, diamond and platinum earrings, with graduating oval faceted sapphires, in claw settings and old-cut and eight-cut diamonds in grain settings, in a stylised swirl, with a festoon of square calibré cut sapphires in channel settings and old-cut and eight-cut diamonds in grain settings, mounted in platinum, with modern clip and post fittings, fronts circa 1940.

Period 1940s

Style Art Deco

**Condition** Good

Materials Platinum

Main Gemstone Diamond

**Dimensions** Earrings height, from bottom of clip 27.3mm, width 32.2mm, each

Antique ref: S22322E