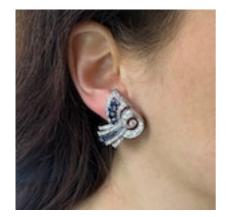

## Vintage Sapphire, Diamond And Platinum Earrings, Circa 1940 £8,000.00

A pair of vintage, late Art Deco, sapphire, diamond and platinum earrings, with graduating oval faceted sapphires, in claw settings and old-cut and eight-cut diamonds in grain settings, in a stylised swirl, with a festoon of square calibré cut sapphires in channel settings and old-cut and eight-cut diamonds in grain settings, mounted in platinum, with modern clip and post fittings, fronts circa 1940.

Period 1940s

Style Art Deco

**Condition** Good

Materials Platinum

Main Gemstone Diamond

**Dimensions** Earrings height, from bottom of clip 27.3mm, width 32.2mm, each

Antique ref: S22322E