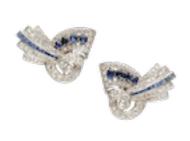

## Vintage Sapphire, Diamond And Platinum Earrings, Circa 1940 £8,000.00

A pair of vintage, late Art Deco, sapphire, diamond and platinum earrings, with graduating oval faceted sapphires, in claw settings and old-cut and eight-cut diamonds in grain settings, in a stylised swirl, with a festoon of square calibré cut sapphires in channel settings and old-cut and eight-cut diamonds in grain settings, mounted in platinum, with modern clip and post fittings, fronts circa 1940.

Period 1940s

Style Art Deco

**Condition** Good

Materials Platinum

Main Gemstone Diamond

**Dimensions** Earrings height, from bottom of clip 27.3mm, width 32.2mm, each

Antique ref: S22322E