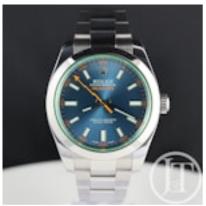

## Rolex Milgauss 116400GV Oystersteel Z-Blue Dial £9,500.00

The old saying "blue and green should never be seen" was ripped apart and thrown in the bin by the designers at Rolex. The combination of green glass with its stunning blue dial and orange detail puts this watch in a class of its own.

Reference number 116400GV, rumoured to be discontinued has rocketed in popularity. It comes with a 40mm anti magnetic steel case, smooth steel fixed bezel, steel oyster link bracelet, green sapphire crystal and Z-Blue dial. Its powered by Rolex's calibre 3131 automatic movement.