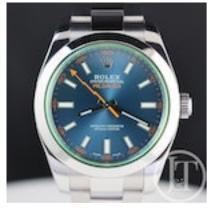

## Rolex Milgauss 116400GV Oystersteel Z-Blue Dial £9,500.00

The old saying "blue and green should never be seen" was ripped apart and thrown in the bin by the designers at Rolex. The combination of green glass with its stunning blue dial and orange detail puts this watch in a class of its own.

Reference number 116400GV, rumoured to be discontinued has rocketed in popularity. It comes with a 40mm anti magnetic steel case, smooth steel fixed bezel, steel oyster link bracelet, green sapphire crystal and Z-Blue dial. Its powered by Rolex's calibre 3131 automatic movement.