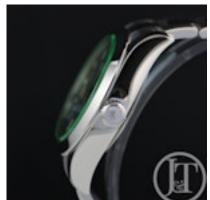

## Rolex Milgauss 116400GV Oystersteel Z-Blue Dial £9,500.00

The old saying "blue and green should never be seen" was ripped apart and thrown in the bin by the designers at Rolex. The combination of green glass with its stunning blue dial and orange detail puts this watch in a class of its own.

Reference number 116400GV, rumoured to be discontinued has rocketed in popularity. It comes with a 40mm anti magnetic steel case, smooth steel fixed bezel, steel oyster link bracelet, green sapphire crystal and Z-Blue dial. Its powered by Rolex's calibre 3131 automatic movement.