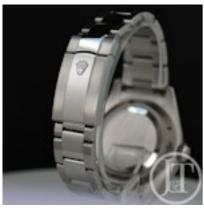

Reference number 116400GV, rumoured to be discontinued has rocketed in popularity. It comes with a 40mm anti magnetic steel case, smooth steel fixed bezel, steel oyster link bracelet, green sapphire crystal and Z-Blue dial. Its powered by Rolex's calibre 3131 automatic movement.