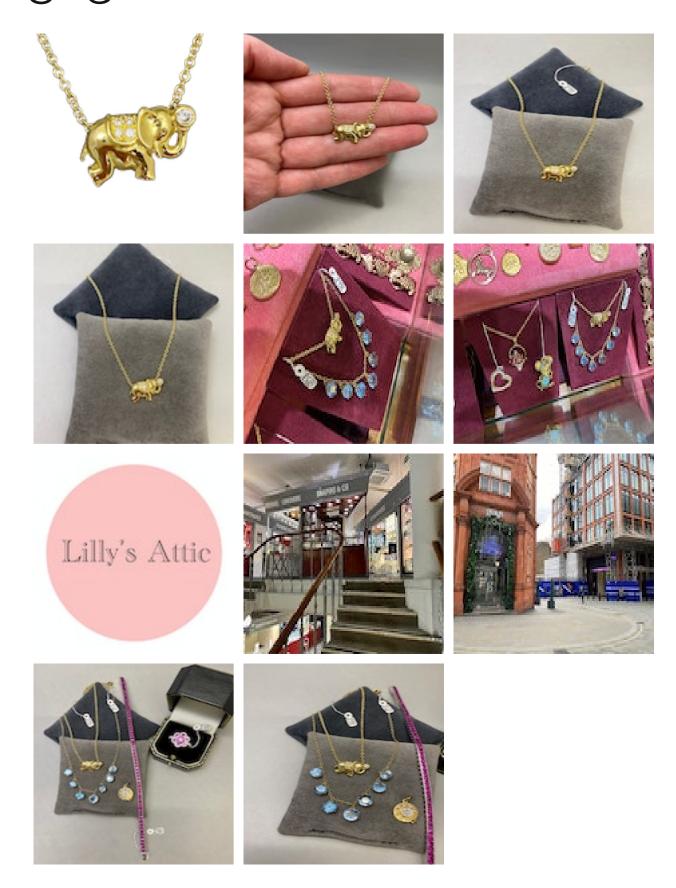

## grays www.graysantiques.co.uk

Elephant Diamond Pendant in 18ct Gold dated London 1989, Lilly's Attic since 2001

Fashion and Jewellery is joined in my opinion - Lilly from Lilly's Attic.

Period 1980s

**Style** Vintage

**Condition** Excellent

Materials Gold

Main Gemstone Diamond

**Main Gemstone** 

Cut

**Brilliant Cut** 

Carat for Gold

18 K

Hallmark

London 1989

Antique ref: Lilly's Attic - SHAPIRO & Co