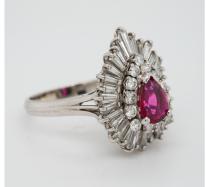

## Ruby and diamond ballerina cluster ring £2,500.00

Ruby and diamond ballerina cluster ring.

Pear shaped ruby is 1.25 ct est. surrounded by baguettes and brilliant cut diamonds totalling 2.0 ct. est.

In 14 ct white gold

| Materials              | White Gold     |
|------------------------|----------------|
| Main Gemstone          | Ruby           |
| Carat for Gold         | 14 K           |
| Origin                 | European Other |
| Period                 | 1960s          |
| Style                  | Vintage        |
| Condition              | Very good      |
| Main Gemstone<br>Cut   | Pear Cut       |
| Main Gemstone<br>Carat | 1.25 ct est.   |
| Secondary<br>Gemstone  | Diamond        |

Secondary Gemstone Carat 2.0 ct est. total

Baguette Cut

Secondary Gemstone Cut

Antique ref: 696