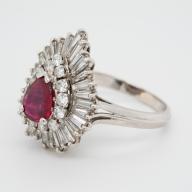

## Ruby and diamond ballerina cluster ring £2,500.00

Ruby and diamond ballerina cluster ring.

Pear shaped ruby is 1.25 ct est. surrounded by baguettes and brilliant cut diamonds totalling 2.0 ct. est.

In 14 ct white gold

| Materials              | White Gold     |
|------------------------|----------------|
| Main Gemstone          | Ruby           |
| Carat for Gold         | 14 K           |
| Origin                 | European Other |
| Period                 | 1960s          |
| Style                  | Vintage        |
| Condition              | Very good      |
| Main Gemstone<br>Cut   | Pear Cut       |
| Main Gemstone<br>Carat | 1.25 ct est.   |
| Secondary<br>Gemstone  | Diamond        |

Secondary Gemstone Carat 2.0 ct est. total

Baguette Cut

Secondary Gemstone Cut

Antique ref: 696