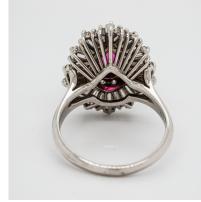

## Ruby and diamond ballerina cluster ring £2,500.00

Ruby and diamond ballerina cluster ring.

Pear shaped ruby is 1.25 ct est. surrounded by baguettes and brilliant cut diamonds totalling 2.0 ct. est.

In 14 ct white gold

| Materials              | White Gold     |
|------------------------|----------------|
| Main Gemstone          | Ruby           |
| Carat for Gold         | 14 K           |
| Origin                 | European Other |
| Period                 | 1960s          |
| Style                  | Vintage        |
| Condition              | Very good      |
| Main Gemstone<br>Cut   | Pear Cut       |
| Main Gemstone<br>Carat | 1.25 ct est.   |
| Secondary<br>Gemstone  | Diamond        |

Secondary Gemstone Carat 2.0 ct est. total

Baguette Cut

Secondary Gemstone Cut

Antique ref: 696