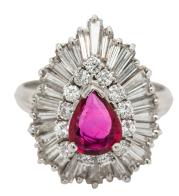

## Ruby and diamond ballerina cluster ring £2,500.00

Ruby and diamond ballerina cluster ring.

Pear shaped ruby is 1.25 ct est. surrounded by baguettes and brilliant cut diamonds totalling 2.0 ct. est.

In 14 ct white gold

| Materials              | White Gold     |
|------------------------|----------------|
| Main Gemstone          | Ruby           |
| Carat for Gold         | 14 K           |
| Origin                 | European Other |
| Period                 | 1960s          |
| Style                  | Vintage        |
| Condition              | Very good      |
| Main Gemstone<br>Cut   | Pear Cut       |
| Main Gemstone<br>Carat | 1.25 ct est.   |
| Secondary<br>Gemstone  | Diamond        |

Secondary Gemstone Carat 2.0 ct est. total

Baguette Cut

Secondary Gemstone Cut

Antique ref: 696